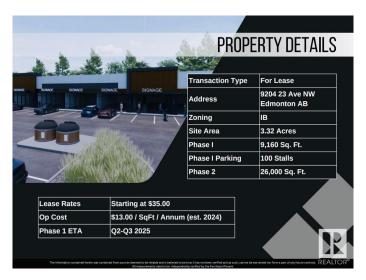

# **\$0 - 9204 23 Avenue, Edmonton**

MLS® #E4385472

#### \$0

0 Bedroom, 0.00 Bathroom, Retail on 0.00 Acres

Parsons Industrial, Edmonton, AB

Welcome to District 23, Anchored by the renowned Starbucks Coffee, Daycare & Pizza this dynamic plaza offers a prime location, ensuring high foot traffic and visibility for businesses. With Starbucks as the cornerstone, District 23 invites a diverse mix of tenants to join this retail haven, catering to various businesses. Currently Phase 1 – only 3 units remaining, 1235 SQFT each plus offering ample space for your business. Embrace the opportunity to be part of this thriving retail landscape, where every storefront contributes to a vibrant tapestry of offerings. COMING Q1/2026

## **Community Information**

Address 9204 23 Avenue

Area Edmonton

Subdivision Parsons Industrial

City Edmonton
County ALBERTA

Province AB

Postal Code T6N 1H9

### **Additional Information**

Date Listed May 3rd, 2024

Days on Market 472

Zoning Zone 41

DATA IS DEEMED RELIABLE BUT IS NOT GUARANTEED ACCURATE BY THE REALTORS® ASSOCIATION OF EDMONTON. COPYRIGHT 2025 BY THE REALTORS® ASSOCIATION OF EDMONTON. ALL RIGHTS RESERVED.Trademarks are owned or controlled by the Canadian Real Estate Association (CREA) and identify real estate professionals who are members of CREA (REALTOR®, REALTORS®) and/or the quality of services they provide (MLS®, Multiple Listing Service®)