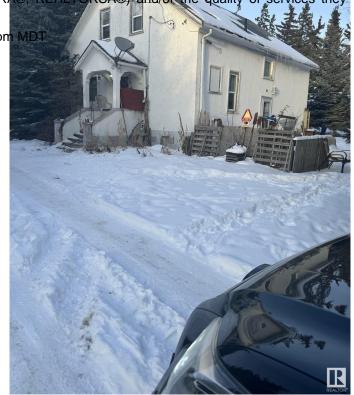

### \$1,899,000

0 Bedroom, 0.00 Bathroom, Rural on 21.18 Acres

None, Rural Leduc County, AB

Five minutes from Edmonton International Airport, 21.18 Acres zoned Country Residential with great exposure of Airport Road. Presently generating \$4700 rental income from various residential units on the property, rented on month to month basis, plus a vacant heated shop (rented in past) also can generate another \$500/month, also a vacant Barn can be rented for horses etc, numerous possibilities of generating more rental income. Property being sold at "As-is" basis, Country residential land use zone allows potential development of this property into 7 separate Estate lots, some of them backing to a natural creek.