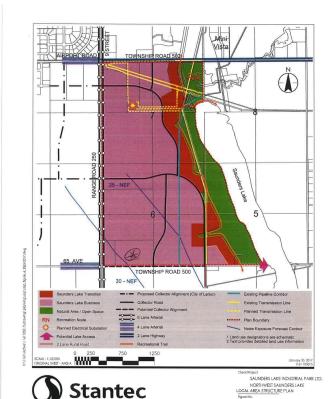

## \$3,890,000

0 Bedroom, 0.00 Bathroom, Rural on 59.80 Acres

None, Rural Leduc County, AB

APP 59.8 ACRES(MORE OR LESS).LOCATED ON 65 AVE BETWEEN RR 245 AND 250.PARCEL IS LOCATED IN LEDUC COUNTY AND HAS A GREAT POTENTIAL IN SAUNDERS LAKE AREA STRUCTURE PLAN.FUTURE PROPOSED ZONING IS MEDIUM INDUSTRIAL.

## **Additional Information**

Date Listed June 19th, 2024

Days on Market 425

Zoning Zone 80

DATA IS DEEMED RELIABLE BUT IS NOT GUARANTEED ACCURATE BY THE REALTORS® ASSOCIATION OF EDMONTON. COPYRIGHT 2025 BY THE REALTORS® ASSOCIATION OF EDMONTON. ALL RIGHTS RESERVED. Trademarks are owned or controlled by the Canadian Real Estate Association (CREA) and identify real estate professionals who are members of CREA (REALTOR®, REALTORS®) and or the quality of services they