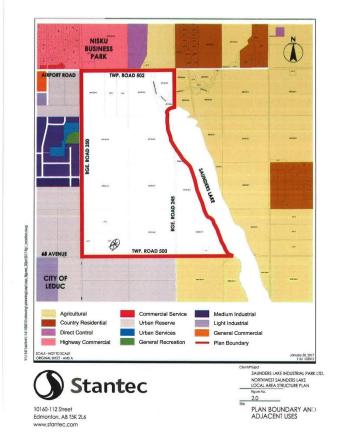

## \$3,890,000

0 Bedroom, 0.00 Bathroom, Rural on 59.80 Acres

None, Rural Leduc County, AB

APP 59.8 ACRES(MORE OR LESS).LOCATED ON 65 AVE BETWEEN RR 245 AND 250.PARCEL IS LOCATED IN LEDUC COUNTY AND HAS A GREAT POTENTIAL IN SAUNDERS LAKE AREA STRUCTURE PLAN.FUTURE PROPOSED ZONING IS MEDIUM INDUSTRIAL.

# **Community Information**

Address

65 Ave Rr 245&250

Area

**Rural Leduc County** 

Subdivision

None

City