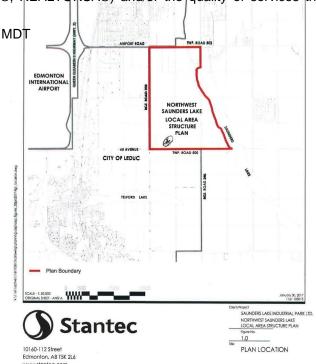

## \$3,890,000

0 Bedroom, 0.00 Bathroom, Rural on 59.80 Acres

None, Rural Leduc County, AB

APP 59.8 ACRES(MORE OR LESS).LOCATED ON 65 AVE BETWEEN RR 245 AND 250.PARCEL IS LOCATED IN LEDUC COUNTY AND HAS A GREAT POTENTIAL IN SAUNDERS LAKE AREA STRUCTURE PLAN.FUTURE PROPOSED ZONING IS MEDIUM INDUSTRIAL.

# **Community Information**

Address

65 Ave Rr 245&250

Area

**Rural Leduc County** 

Subdivision

None

City