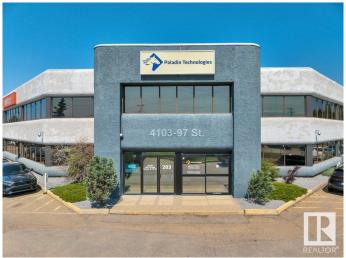

# \$1,326,500 - 4103 97 Street, Edmonton

MLS® #E4405024

## \$1,326,500

0 Bedroom, 0.00 Bathroom, Office on 0.00 Acres

Strathcona Industrial Park, Edmonton, AB

Prominent and high exposure corner unit with abundant natural light. Private main floor entry way. Recently renovated with 6 perimeter offices with lots windows, 3 meeting/breakout rooms, a large executive boardroom, two kitchenettes, washrooms, large open work area with room for multiple work stations! Fully air conditioned. Extensive exterior glazing and interior sky lights throughout. Close proximity to Whitemud Drive, Calgary Trail and Gateway Blvd + access to public transit.

## **Community Information**

Address 4103 97 Street

Area Edmonton

Subdivision Strathcona Industrial Park

City Edmonton
County ALBERTA

Province AB

Postal Code T6E 6E9