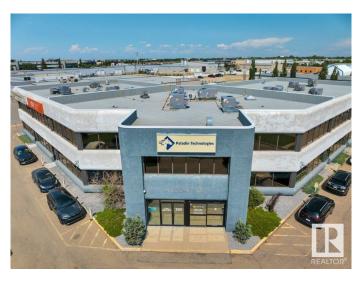

# \$1,326,500 - 4103 97 Street, Edmonton

MLS® #E4405024

## \$1,326,500

0 Bedroom, 0.00 Bathroom, Office on 0.00 Acres

Strathcona Industrial Park, Edmonton, AB

Prominent and high exposure corner unit with abundant natural light. Private main floor entry way. Recently renovated with 6 perimeter offices with lots windows, 3 meeting/breakout rooms, a large executive boardroom, two kitchenettes, washrooms, large open work area with room for multiple work stations! Fully air conditioned. Extensive exterior glazing and interior sky lights throughout. Close proximity to Whitemud Drive, Calgary Trail and Gateway Blvd + access to public transit.

## **Community Information**

Address 4103 97 Street

Area Edmonton

Subdivision Strathcona Industrial Park

City Edmonton
County ALBERTA

Province AB

Postal Code T6E 6E9