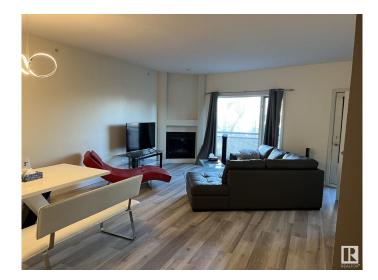

## \$268,000

2 Bedroom, 2.00 Bathroom, 1,055 sqft Condo / Townhouse on 0.00 Acres

WîhkwÃantôwin, Edmonton, AB

Metropol executive penthouse, 2 bedrooms, 2 baths, 1055 sqft., 9 foot ceilings, open island kitchen with white cupboards. Tile and laminate throughout except in the master bedroom has carpet, ceiling to floor windows. French doors open off living room to second bedroom which is set up as a den.Gas fireplace in living room, gas BBQ outlet on balcony. Upscale condominium in excellent condition.Quiet building, underground parking with storage in front.Close to shopping,the art district, walk and bike trails. Bus and LRT to downtown and U of A.

#### Interior

Interior Features ensuite bathroom

Appliances Dishwasher-Built-In, Dryer, Hood Fan, Refrigerator, Stacked

Washer/Dryer, Stove-Electric, Window Coverings

Heating In Floor Heat System, Natural Gas

Fireplace Yes

Fireplaces Corner