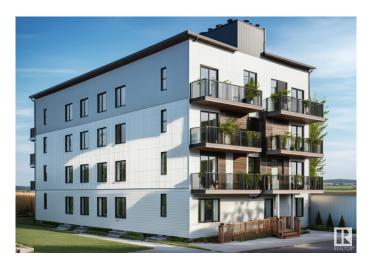

### \$799,900

0 Bedroom, 0.00 Bathroom, Land Commercial on 0.00 Acres

Inglewood (Edmonton), Edmonton, AB

Buy & Build potential up to 4 Story apartment for a 29 units on a RM h16 zoning "CORNER" lot 49.9' \* 150'(140'). The site is backing to green space and off leash Park. The site location near Canadian tire & Superstore and public transportation to Kingsway mall. Bachelor (2 units), 1-bed (18 units), 2-bed (9 units). 29 units estimated gross income \$528,000. Cap rate 5.25%. The seller is also option to build the completed project on request. The floorplan is for reference purposes only and is not final. The new owner will collaborate with the designer to optimize the potential of the lot. Photo is 3D rendering for illustration purpose only

# **Community Information**

Address 11739 122 Street

Area Edmonton

Subdivision Inglewood (Edmonton)

City Edmonton
County ALBERTA

Province AB

Postal Code T5M 0B6