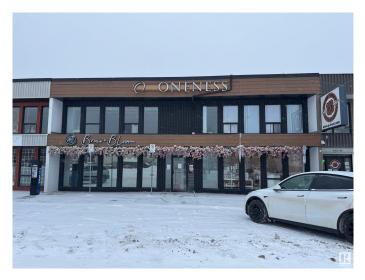

#### **\$0**

0 Bedroom, 0.00 Bathroom, Office on 0.00 Acres

Queen Mary Park, Edmonton, AB

1,440 SF private retail/office/medical wellness suite within the Oneness Centre. Previous used as a retail bridal shop. Features a large open showroom or office space, with large private offices. Synergize with other medical and holistic uses! The centre has common washrooms and lobby/waiting area. \$2,500 per month includes rent, operating costs and utilities! Located above the popular Brew & Bloom!