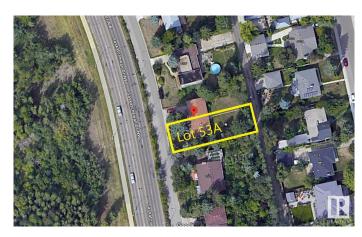

# \$825,000 - 8323 Saskatchewan Drive, Edmonton

MLS® #E4416788

## \$825,000

0 Bedroom, 0.00 Bathroom, Single Family on 0.00 Acres

Windsor Park (Edmonton), Edmonton, AB

Fantastic RIVER VALLEY VIEW! Outstanding building site in the desired community of Windsor Park. This 50'x142' lot with full services, flat and ready for development. It is located just off the prestigious Saskatchewan Drive. Multiple Options for development – The 50' frontage allow subdividing for two homes or building your luxury dream home with 3rd-floor rooftop patio overlooking the Saskatchewan River. Steps away from the University of Alberta, University Hospital & Edmonton's River Valley.

# **Community Information**

Address 8323 Saskatchewan Drive

Area Edmonton

Subdivision Windsor Park (Edmonton)

City Edmonton
County ALBERTA

Province AB

Postal Code T6G 2A7