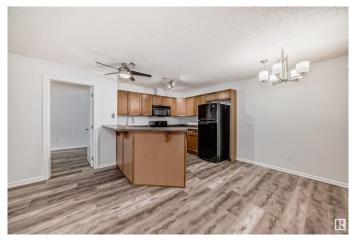

## \$193,000

2 Bedroom, 2.00 Bathroom, 875 sqft Condo / Townhouse on 0.00 Acres

Cumberland, Edmonton, AB

Phenomenal main floor unit in excellent Cumberland! This well designed condo has plenty of space to appeal to every buyer! Aspiring chef? Massive kitchen! Entertainer? Lots of room for activities! Neat freak? Luxury Vinyl Plank flooring AND in-suite laundry! Savvy investor? Two bedrooms with TWO FULL BATHROOMS! The entire building is well managed and maintained, and includes one titled underground stall! Close to bus routes, shopping, highways and freeways, it's the next best thing!

Parking Spaces 1

Parking Underground

Interior

Interior Features ensuite bathroom

Appliances Dishwasher-Built-In, Microwave Hood Fan, Refrigerator, Stacked

Washer/Dryer, Stove-Electric

Heating Baseboard, Electric