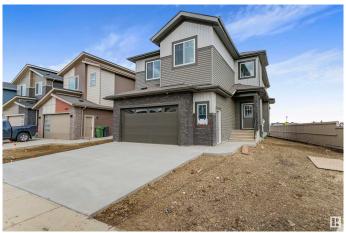

# \$659,900 - 400 Pine Point(e), Leduc

MLS® #E4420029

### \$659.900

4 Bedroom, 3.00 Bathroom, 2,164 sqft Single Family on 0.00 Acres

Woodbend, Leduc, AB

This house checks off all the columns & opportunity for job to customize. Detached Home located in a peaceful community while being conveniently close to all amenities. Main floor with Open to above Living area with fireplace & stunning feature wall. Main floor bedroom with closet and full bath. BEAUTIFUL kitchen truly a masterpiece, unique Centre island. Spice Kitchen with lot of cabinets. Dining nook with access to backyard. Oak staircase leads to bonus room. Huge Primary br with 5pc fully custom ensuite & W/I closet. Two more br's with Common bathroom. Laundry on 2nd floor with sink. Side entrance for basement.

#### **Essential Information**

MLS® # E4420029 Price \$659,900

Bedrooms 4

Bathrooms 3.00

Full Baths 3

Square Footage 2,164

Acres 0.00

Year Built 2024