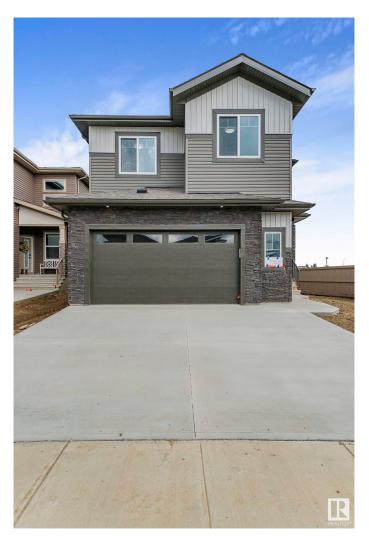

# \$659,900 - 400 Pine Point(e), Leduc

MLS® #E4420029

### \$659.900

4 Bedroom, 3.00 Bathroom, 2,164 sqft Single Family on 0.00 Acres

Woodbend, Leduc, AB

This house checks off all the columns & opportunity for job to customize. Detached Home located in a peaceful community while being conveniently close to all amenities. Main floor with Open to above Living area with fireplace & stunning feature wall. Main floor bedroom with closet and full bath. BEAUTIFUL kitchen truly a masterpiece, unique Centre island. Spice Kitchen with lot of cabinets. Dining nook with access to backyard. Oak staircase leads to bonus room. Huge Primary br with 5pc fully custom ensuite & W/I closet. Two more br's with Common bathroom. Laundry on 2nd floor with sink. Side entrance for basement.

#### **Essential Information**

MLS® # E4420029 Price \$659,900

Bedrooms 4

Bathrooms 3.00

Full Baths 3

Square Footage 2,164

Acres 0.00

Year Built 2024