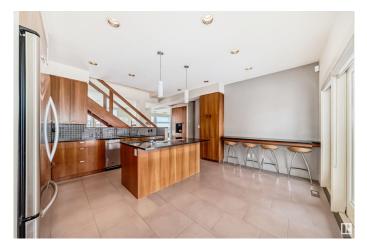

### \$2,995,000

4 Bedroom, 3.50 Bathroom, 2,834 sqft Single Family on 0.00 Acres

Parkview, Edmonton, AB

Custom built 2 storey sits on a 80 X 120 foot lot with one of the best view of RIVER VALLEY, DOWNTOWN, UNIVERSITY.. Custom built for owners. Coffered ceilings, granite counters, walk in closet in primary, wine room in basement and huge basement windows. Main and upper floors windows are gorgeous to take advantage of views.... east front west back.... 4713 square feet of living area Oversize 32 x 25 ft garage with drain. Breezeway area is not included in square footage by list simple. Check out virtual tour!!