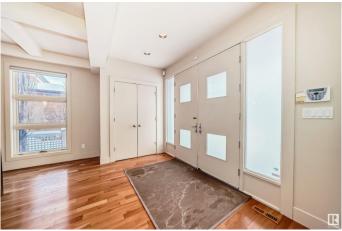

### \$2,995,000

4 Bedroom, 3.50 Bathroom, 2,834 sqft Single Family on 0.00 Acres

Parkview, Edmonton, AB

Custom built 2 storey sits on a 80 X 120 foot lot with one of the best view of RIVER VALLEY, DOWNTOWN, UNIVERSITY.. Custom built for owners. Coffered ceilings, granite counters, walk in closet in primary, wine room in basement and huge basement windows. Main and upper floors windows are gorgeous to take advantage of views.... east front west back.... 4713 square feet of living area Oversize 32 x 25 ft garage with drain. Breezeway area is not included in square footage by list simple. Check out virtual tour!!