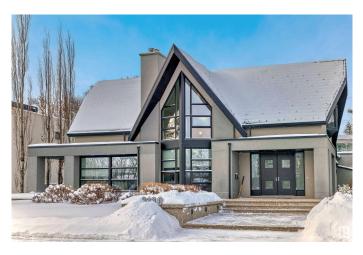

### \$2,995,000

4 Bedroom, 3.50 Bathroom, 2,834 sqft Single Family on 0.00 Acres

Parkview, Edmonton, AB

Custom built 2 storey sits on a 80 X 120 foot lot with one of the best view of RIVER VALLEY, DOWNTOWN, UNIVERSITY.. Custom built for owners. Coffered ceilings, granite counters, walk in closet in primary, wine room in basement and huge basement windows. Main and upper floors windows are gorgeous to take advantage of views.... east front west back.... 4713 square feet of living area Oversize 32 x 25 ft garage with drain. Breezeway area is not included in square footage by list simple. Check out virtual tour!!