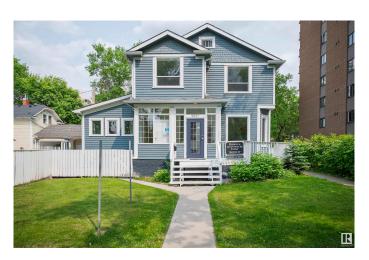

# \$849,900 - 9937 113 Street, Edmonton

MLS® #E4421128

## \$849.900

2 Bedroom, 2.00 Bathroom, 2,307 sqft Single Family on 0.00 Acres

Downtown (Edmonton), Edmonton, AB

Discover a mixed-use property in a prime Downtown/Grandin location. This unique house, zoned CB2, combines professional and residential space. Features updated plumbing, electrical systems, and a reinforced foundation. The main floor, currently a medical office, includes 6 offices with plumbing, 1 without plumbing, and a reception area. Ideal for professional offices, esthetics, daycare, or other commercial uses. The upper level has a 2-bedroom loft with separate access, perfect for live-up, work-down or additional commercial space. Situated on a 50x150 lot, suitable for future redevelopment with parking for up to 8 vehicles. Handicap accessible and one block from River Valley access, within walking distance to Edmonton General Hospital and downtown amenities, including LRT station. Don't miss this rare opportunity.

Acres 0.00 Year Built 1916

Type Single Family

Sub-Type Detached Single Family

Style 2 Storey
Status Active

## **Exterior**

Exterior Wood

Exterior Features Back Lane, Commercial, Fenced, Public Transportation, Schools,

**Shopping Nearby** 

Roof Asphalt Shingles

Construction Wood

Foundation Concrete Perimeter