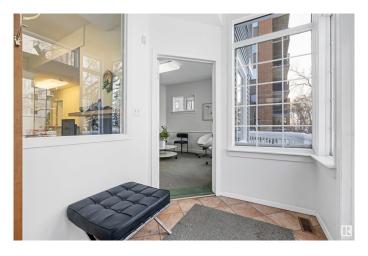

## \$849.900

2 Bedroom, 2.00 Bathroom, 2,307 sqft Single Family on 0.00 Acres

Downtown (Edmonton), Edmonton, AB

Discover a mixed-use property in a prime Downtown/Grandin location. This unique house, zoned CB2, combines professional and residential space. Features updated plumbing, electrical systems, and a reinforced foundation. The main floor, currently a medical office, includes 6 offices with plumbing, 1 without plumbing, and a reception area. Ideal for professional offices, esthetics, daycare, or other commercial uses. The upper level has a 2-bedroom loft with separate access, perfect for live-up, work-down or additional commercial space. Situated on a 50x150 lot, suitable for future redevelopment with parking for up to 8 vehicles. Handicap accessible and one block from River Valley access, within walking distance to Edmonton General Hospital and downtown amenities, including LRT station. Don't miss this rare opportunity.