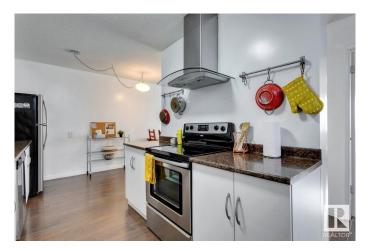

#### \$139,000

2 Bedroom, 1.00 Bathroom, 979 sqft Condo / Townhouse on 0.00 Acres

Central Mcdougall, Edmonton, AB

This TOP-floor 948 square foot 2-bedroom, 1-bath condo is perfect for the investor, first time home buyer, or for your university-bound offspring - located on a quiet, safe street with stunning unobstructed south-facing downtown views. Located in a secure building within walking distance to major amenities, transit, shopping, NAIT and Grant Macewanâ€"perfect for homeowners or investors alike. This spacious open-concept condo features laminate flooring throughout and a kitchen with updated stainless steel appliances. Both bedrooms are generously sized, with the primary offering ample storage, including a walk-in closet and an extra linen closet. Includes one parking stall and lots of street parking.

## Interior

Appliances Dishwasher-Built-In, Oven-Microwave, Refrigerator, Stove-Electric,

Window Coverings

Heating Hot Water, Water