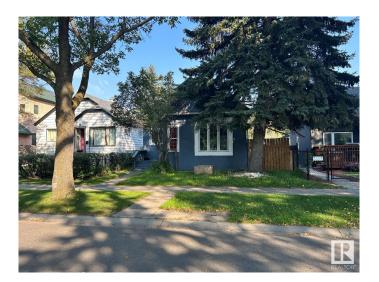

# \$143,900 - 11245 89 Street, Edmonton

MLS® #E4421225

#### \$143,900

3 Bedroom, 1.00 Bathroom, 928 sqft Single Family on 0.00 Acres

Parkdale (Edmonton), Edmonton, AB

\*Please note\* property is sold "as is where is at time of possession―. No warranties or representations

Built in 1923

#### **Essential Information**

MLS® # E4421225 Price \$143,900

Bedrooms 3
Bathrooms 1.00
Full Baths 1

Square Footage 928
Acres 0.00
Year Built 1923

Type Single Family

Sub-Type Detached Single Family

Style Bungalow Status Active

# **Community Information**

Address 11245 89 Street

Area Edmonton

Subdivision Parkdale (Edmonton)

City Edmonton
County ALBERTA

Province AB

Postal Code T5B 3T3

#### **Exterior**

Exterior Wood, Stucco

Exterior Features Fenced, Landscaped, Public Transportation, Schools, Shopping Nearby

Roof Asphalt Shingles

Construction Wood, Stucco
Foundation See Remarks