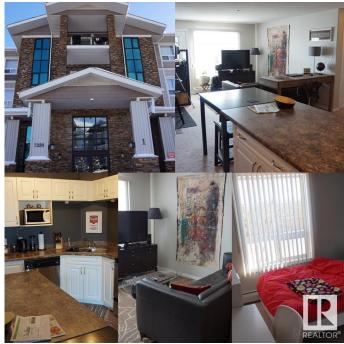

## \$207,888

2 Bedroom, 2.00 Bathroom, 839 sqft Condo / Townhouse on 0.00 Acres

South Terwillegar, Edmonton, AB

Charming 839 sq.ft 2 bedroom 2 bathroom condo in South Terwillegar! This unit features a California split two bedroom layout, insuite laundry, upgraded cabinet package, stainless steel appliances, two full bathrooms, and a title surface parking stall! Easy access to the Henday, the shops at the currents at Windermere and Hwy 2. Great first time buyer property or pick it up as an investment revenue.