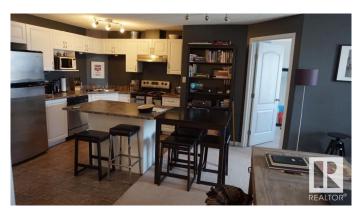

## \$207,888

2 Bedroom, 2.00 Bathroom, 839 sqft Condo / Townhouse on 0.00 Acres

South Terwillegar, Edmonton, AB

Charming 839 sq.ft 2 bedroom 2 bathroom condo in South Terwillegar! This unit features a California split two bedroom layout, insuite laundry, upgraded cabinet package, stainless steel appliances, two full bathrooms, and a title surface parking stall! Easy access to the Henday, the shops at the currents at Windermere and Hwy 2. Great first time buyer property or pick it up as an investment revenue.