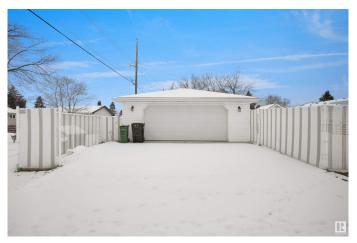

2 Bedroom, 1.50 Bathroom, 1,051 sqft Single Family on 0.00 Acres

Jasper Park, Edmonton, AB

INVESTOR ALERT! This sough after 52'x147'. Corner lot offering over 700 sq/m. Ideal for a wide range of redevelopment possibilities. This property is perfect for your next multi-unit or custom project and is located in the mature neighbourhood of Jasper Park. The home is clean and well-maintained with 2 bedrooms and a double detached garage. Close to WEM, Whitemud Dr, LRT and Downtown! This is a rare property with huge potential.

Built in 1959

#### **Essential Information**

MLS® # E4423567 Price \$649,000

Bedrooms 2 Bathrooms 1.50

Full Baths 1
Half Baths 1

Square Footage 1,051 Acres 0.00

Year Built 1959

Type Single Family

Sub-Type Detached Single Family

Style Bungalow

Status Active







# **Community Information**

Address 15220 91 Avenue

Area Edmonton

Subdivision Jasper Park

City Edmonton
County ALBERTA

Province AB

Postal Code T5R 4Z5

## **Amenities**

Amenities Deck

Parking Double Garage Detached

# Interior

Appliances Dishwasher-Built-In, Dryer, Hood Fan, Refrigerator, Stove-Electric,

Washer

Heating Forced Air-1, Natural Gas

Stories 2

Has Basement Yes

Basement Full, Partially Finished

#### **Exterior**

Exterior Wood, Vinyl

Exterior Features Back Lane, Corner Lot, Schools, Shopping Nearby, See Remarks

Roof Asphalt Shingles

Construction Wood, Vinyl

Foundation Concrete Perimeter

#### Additional Information

Date Listed March 1st, 2025

Days on Market 61

Zoning Zone 22

DATA IS DEEMED RELIABLE BUT IS NOT GUARANTEED ACCURATE BY THE REALTORS® ASSOCIATI