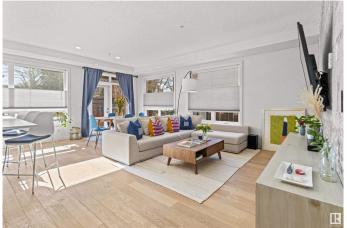

## \$449,900

2 Bedroom, 2.00 Bathroom, 1,059 sqft Condo / Townhouse on 0.00 Acres

Strathcona, Edmonton, AB

Welcome to your perfect condo! On a tree-lined street and nicely landscaped, 2-bed, 2-bath, 2-parking stall, corner unit with private outdoor patio. Located in Strathcona and walkable to everything. Over 1,000 sq.ft. of big, bright, UV-film treated windows and beautiful finishes. The custom kitchen has SS appliances and upgraded cabinet storage. Primary bedroom has 5-pc bath, walk-through closet and wardrobe. Small, extremely well managed building. Close to U of A campus, University Hospital and Whyte Ave.

#### **Essential Information**

MLS® # E4424696 Price \$449,900

Bedrooms 2
Bathrooms 2.00

Full Baths 2

Square Footage 1,059 Acres 0.00

Year Built 2014

Type Condo / Townhouse Sub-Type Lowrise Apartment

Style Single Level Apartment