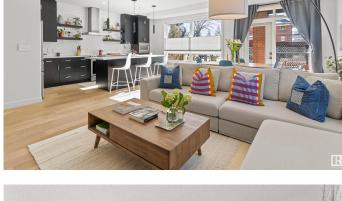

## \$449,900

2 Bedroom, 2.00 Bathroom, 1,059 sqft Condo / Townhouse on 0.00 Acres

Strathcona, Edmonton, AB

Welcome to your perfect condo! On a tree-lined street and nicely landscaped, 2-bed, 2-bath, 2-parking stall, corner unit with private outdoor patio. Located in Strathcona and walkable to everything. Over 1,000 sq.ft. of big, bright, UV-film treated windows and beautiful finishes. The custom kitchen has SS appliances and upgraded cabinet storage. Primary bedroom has 5-pc bath, walk-through closet and wardrobe. Small, extremely well managed building. Close to U of A campus, University Hospital and Whyte Ave.

#### **Essential Information**

MLS® # E4424696 Price \$449,900

Bedrooms 2
Bathrooms 2.00

Full Baths 2

Square Footage 1,059 Acres 0.00

Year Built 2014

Type Condo / Townhouse Sub-Type Lowrise Apartment

Style Single Level Apartment