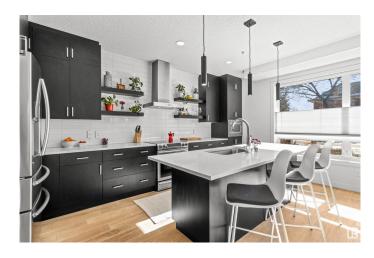

## \$449,900

2 Bedroom, 2.00 Bathroom, 1,059 sqft Condo / Townhouse on 0.00 Acres

Strathcona, Edmonton, AB

Welcome to your perfect condo! On a tree-lined street and nicely landscaped, 2-bed, 2-bath, 2-parking stall, corner unit with private outdoor patio. Located in Strathcona and walkable to everything. Over 1,000 sq.ft. of big, bright, UV-film treated windows and beautiful finishes. The custom kitchen has SS appliances and upgraded cabinet storage. Primary bedroom has 5-pc bath, walk-through closet and wardrobe. Small, extremely well managed building. Close to U of A campus, University Hospital and Whyte Ave.

# Interior

Interior Features ensuite bathroom

Appliances Dishwasher-Built-In, Dryer, Garage Opener, Hood Fan,

Oven-Microwave, Refrigerator, Stove-Electric, Washer, Window

Coverings

Heating Hot Water, Natural Gas