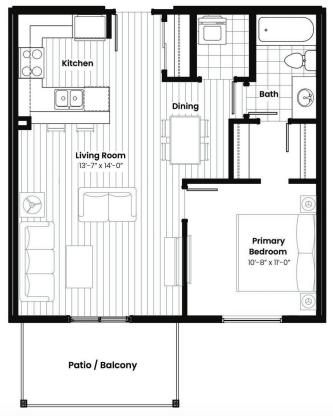

#### Interior

Interior Features ensuite bathroom

Appliances Dishwasher-Built-In, Microwave Hood Fan, Refrigerator, Stacked

Washer/Dryer, Stove-Electric

Heating Baseboard, Water

## **Exterior**

Exterior Wood, Vinyl

Exterior Features Airport Nearby, Golf Nearby, Playground Nearby, Public Transportation,

Schools, Shopping Nearby

Roof Asphalt Shingles

Construction Wood, Vinyl

Foundation Concrete Perimeter