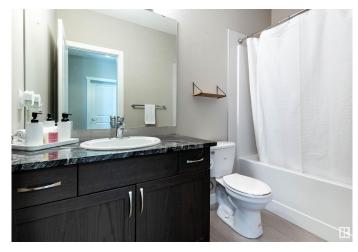

## \$288,900

2 Bedroom, 2.00 Bathroom, 1,095 sqft Condo / Townhouse on 0.00 Acres

Pembina, Edmonton, AB

"Excellent Value" This Large Corner Unit in Aloft Skyview Features Bright Open Floorplan with Oversized Windows. Great Kitchen with Upgraded Counters, Stainless Appliances and Large Pantry. Spacious Living Room with Garden Door Access to Balcony with North Facing Courtyard View. 2 BEDROOMS, 2 BATHROOMS plus DEN. Other Features Include In Suite Laundry, Titled UNDERGROUND Parking Stall. Amazing Views from the Roof Top Patio. Fantastic Location Close to All Amenities!

Rooftop Deck/Patio

Parking Heated, Underground

Interior

Interior Features ensuite bathroom

Appliances Dishwasher-Built-In, Microwave Hood Fan, Refrigerator, Stacked

Washer/Dryer, Stove-Electric, Window Coverings, TV Wall Mount