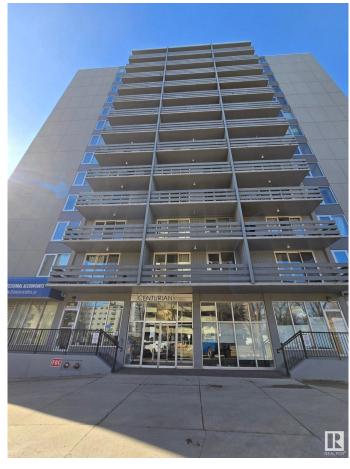

### \$134,900

1 Bedroom, 1.00 Bathroom, 696 sqft Condo / Townhouse on 0.00 Acres

WîhkwÃantôwin, Edmonton, AB

TURN-KEY INVESTMENT with newer carpet and it shows really well. This roomy 1 bedroom condo has a current rent of \$1,200/month, and there is laundry and a storage room for each unit on each floor, so the tenants do not have to share with many people. The unit has a functional galley kitchen, dining area, huge living room, WEST FACING balcony, large bedroom, and a full bathroom. The owner also has 1002 and 3 other units for sale if you are looking for a package. Pick up your next investment(s) today!

# of Stories 15

Stories 1

Has Basement Yes

Basement None, No Basement

### **Exterior**

Exterior Concrete

Exterior Features Flat Site, Golf Nearby, Low Maintenance Landscape, Public

Transportation, Shopping Nearby, View Downtown

Roof Tar & amp; Gravel

Construction Concrete

Foundation Concrete Perimeter