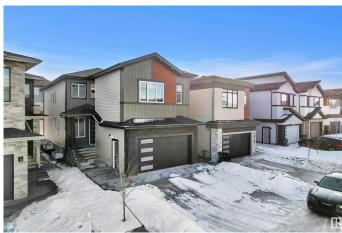

# \$869,000 - 1815 17 Avenue, Edmonton

MLS® #E4425679

## \$869,000

5 Bedroom, 4.00 Bathroom, 2,800 sqft Single Family on 0.00 Acres

Laurel, Edmonton, AB

Welcome to this stunning luxury home in the highly desirable community of Laurel! Thoughtfully designed with premium upgrades, this home features an open-to-above entry and two spacious living roomsâ€"perfect for family gatherings. The main floor boasts a spice kitchen, a full bedroom, and a full bathroom for added convenience. The extended kitchen includes an additional sink, and a large mudroom offers direct access from the garage. Upstairs, you'II find 4 well-appointed bedrooms, including a lavish master suite, a mini-master, and two additional bedrooms connected by a Jack and Jill bathroom. This home is designed for comfort, elegance, and functionalityâ€"ideal for a growing family!

### **Exterior**

Exterior Wood, Stone, Vinyl

Exterior Features Airport Nearby, Playground Nearby, Public Transportation, Schools,

**Shopping Nearby** 

Roof Asphalt Shingles

Construction Wood, Stone, Vinyl

Foundation Concrete Perimeter