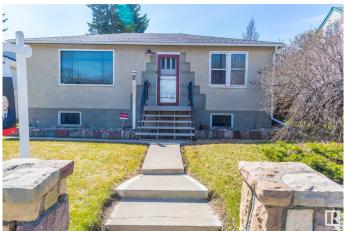

#### \$395,000

2 Bedroom, 1.00 Bathroom, 827 sqft Single Family on 0.00 Acres

North Glenora, Edmonton, AB

Original home on a 49' x 125' lot in the highly sought-after North Glenora neighborhood. This upscale area offers a prime location with easy access to transit and downtown. The expansive south-facing backyard is a standout feature, offering mature trees, a fenced perimeter, a firepit, and a single detached garage. This property presents an excellent opportunity for redevelopment, renovation, or subdivision.

#### **Exterior**

Exterior Wood, Stucco

Exterior Features Public Transportation, Schools, Shopping Nearby, See Remarks

Roof Asphalt Shingles

Construction Wood, Stucco

Foundation Concrete Perimeter