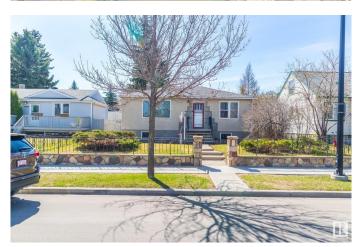

#### \$395,000

2 Bedroom, 1.00 Bathroom, 827 sqft Single Family on 0.00 Acres

North Glenora, Edmonton, AB

Original home on a 49' x 125' lot in the highly sought-after North Glenora neighborhood. This upscale area offers a prime location with easy access to transit and downtown. The expansive south-facing backyard is a standout feature, offering mature trees, a fenced perimeter, a firepit, and a single detached garage. This property presents an excellent opportunity for redevelopment, renovation, or subdivision.

#### **Exterior**

Exterior Wood, Stucco

Exterior Features Public Transportation, Schools, Shopping Nearby, See Remarks

Roof Asphalt Shingles

Construction Wood, Stucco

Foundation Concrete Perimeter