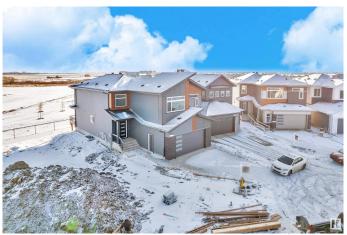

#### \$675,900

5 Bedroom, 4.00 Bathroom, 2,497 sqft Single Family on 0.00 Acres

Woodbend, Leduc, AB

READY TO MOVE In || DOUBLE CAR **GARAGE Upgraded BRAND New Detached** Home | 5 BED 4 BATH | Main door entrance leads you to Open to above Living area. Family area with beautiful feature wall & fireplace. Main floor bedroom and full bathroom. BEAUTIFUL EXTENDED kitchen with Centre island. HUGE Spice Kitchen with lot of cabinets. Dining nook with access to backyard . Oak staircase leading to bonus room with feature wall. Huge Primary br with stunning feature wall, indent ceiling, 5pc fully custom ensuite & W/I closet . Bedroom 2 & Bedroom 3 with jack & jill bathroom. Bedroom 4 with common bathroom. Laundry on 2nd floor with sink. Side entrance for basement. This house checks off all the columns.

#### **Essential Information**

MLS® # E4426759 Price \$675,900

Bedrooms 5

Bathrooms 4.00

Full Baths 4

Square Footage 2,497 Acres 0.00

2024

Type Single Family

Sub-Type Detached Single Family

Style 2 Storey
Status Active

#### **Amenities**

Amenities No Animal Home, No Smoking Home

Parking Double Garage Attached

## **Exterior**

Exterior Wood, Vinyl

Exterior Features Airport Nearby, Schools, Shopping Nearby

Roof Asphalt Shingles

Construction Wood, Vinyl

Foundation Concrete Perimeter