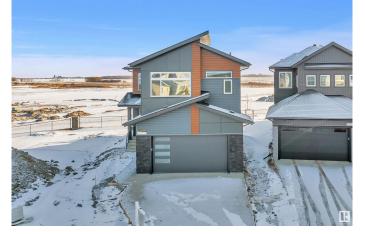

#### \$675,900

5 Bedroom, 4.00 Bathroom, 2,497 sqft Single Family on 0.00 Acres

Woodbend, Leduc, AB

READY TO MOVE In || DOUBLE CAR **GARAGE Upgraded BRAND New Detached** Home | 5 BED 4 BATH | Main door entrance leads you to Open to above Living area. Family area with beautiful feature wall & fireplace. Main floor bedroom and full bathroom. BEAUTIFUL EXTENDED kitchen with Centre island. HUGE Spice Kitchen with lot of cabinets. Dining nook with access to backyard . Oak staircase leading to bonus room with feature wall. Huge Primary br with stunning feature wall, indent ceiling, 5pc fully custom ensuite & W/I closet . Bedroom 2 & Bedroom 3 with jack & jill bathroom. Bedroom 4 with common bathroom. Laundry on 2nd floor with sink. Side entrance for basement. This house checks off all the columns.

#### **Essential Information**

MLS® # E4426759 Price \$675,900

Bedrooms 5

Bathrooms 4.00

Full Baths 4

Square Footage 2,497 Acres 0.00

2024

Type Single Family

Sub-Type Detached Single Family

Style 2 Storey
Status Active

#### **Amenities**

Amenities No Animal Home, No Smoking Home

Parking Double Garage Attached

## **Exterior**

Exterior Wood, Vinyl

Exterior Features Airport Nearby, Schools, Shopping Nearby

Roof Asphalt Shingles

Construction Wood, Vinyl

Foundation Concrete Perimeter