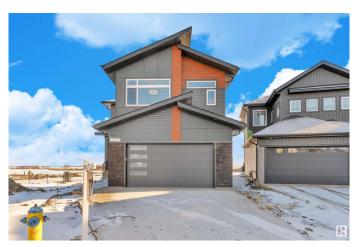

#### \$675,900

5 Bedroom, 4.00 Bathroom, 2,497 sqft Single Family on 0.00 Acres

Woodbend, Leduc, AB

READY TO MOVE In || DOUBLE CAR **GARAGE Upgraded BRAND New Detached** Home | 5 BED 4 BATH | Main door entrance leads you to Open to above Living area. Family area with beautiful feature wall & fireplace. Main floor bedroom and full bathroom. BEAUTIFUL EXTENDED kitchen with Centre island. HUGE Spice Kitchen with lot of cabinets. Dining nook with access to backyard . Oak staircase leading to bonus room with feature wall. Huge Primary br with stunning feature wall, indent ceiling, 5pc fully custom ensuite & W/I closet . Bedroom 2 & Bedroom 3 with jack & jill bathroom. Bedroom 4 with common bathroom. Laundry on 2nd floor with sink. Side entrance for basement. This house checks off all the columns.

#### **Essential Information**

MLS® # E4426759 Price \$675,900

Bedrooms 5

Bathrooms 4.00

Full Baths 4

Square Footage 2,497 Acres 0.00

2024

Type Single Family

Sub-Type Detached Single Family

Style 2 Storey
Status Active

#### **Amenities**

Amenities No Animal Home, No Smoking Home

Parking Double Garage Attached

## **Exterior**

Exterior Wood, Vinyl

Exterior Features Airport Nearby, Schools, Shopping Nearby

Roof Asphalt Shingles

Construction Wood, Vinyl

Foundation Concrete Perimeter