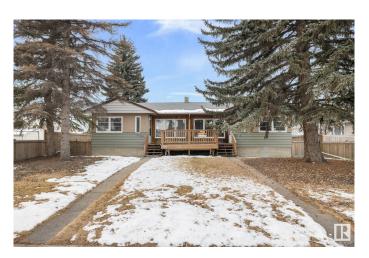

# \$599,900 - 11112/11116 116 Street, Edmonton

MLS® #E4426851

#### \$599,900

2 Bedroom, 4.00 Bathroom, 1,576 sqft Single Family on 0.00 Acres

Prince Rupert, Edmonton, AB

4PLEX!!!! Calling all investors!!! Now is the time to invest in Edmonton in this well located 4plex close to downtown on a RS zoned 754 sq m2 lot. The upper units have 2 bed 1 bath and the lower units are 1 bed 1 bath. This property has had some upgrades over the years including new shingles (last year), HWT, one new furnace, weeping tile and sump (approx 10 years ago), some windows, and various renovations to each unit. The property also features a double heated garage and plenty of parking out back. This amazing starter investment property is close to GMAC and NAIT, blocks from downtown and a short drive to the Royal Alex. Rent it out, live in it, or use the income as a holding property until you want to redevelop.

Style Bungalow

Status Active

## **Amenities**

Amenities Front Porch

Parking Double Garage Detached, Heated