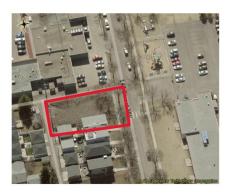

## \$600,000

0 Bedroom, 0.00 Bathroom, Single Family on 0.00 Acres

Parkview, Edmonton, AB

This 600 SQM corner lot in the heart of Parkview offers exceptional potential for future development. The seller has rezoned it to Small-Medium Scale Transition Residential Zone, allowing for residential developments up to four storeys, including row housing and multi-unit housing. Single detached, semi-detached, and duplex homes are only permitted as part of a larger multi-unit project. The zoning provides a transition between small-scale and larger-scale residential developments, while also allowing limited community and commercial spaces to serve local residents. Parkview is one of Edmonton's most desirable communities. offering tree-lined streets, spacious lots, and stunning ravine views just minutes from downtown. With a strong sense of community, local shops, parks, and river valley trails, it is an ideal place to live. The neighborhood is served by Parkview School (K-9) and St. Rose Junior High, making it a perfect location for families seeking urban convenience with natural beauty.

## **Exterior**

Exterior Features Commercial, Corner Lot, Playground Nearby, Public Transportation,

Schools, Shopping Nearby, See Remarks