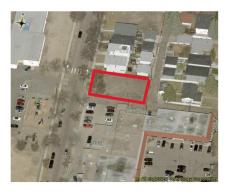

## \$600,000

0 Bedroom, 0.00 Bathroom, Single Family on 0.00 Acres

Parkview, Edmonton, AB

This 600 SQM corner lot in the heart of Parkview offers exceptional potential for future development. The seller has rezoned it to Small-Medium Scale Transition Residential Zone, allowing for residential developments up to four storeys, including row housing and multi-unit housing. Single detached, semi-detached, and duplex homes are only permitted as part of a larger multi-unit project. The zoning provides a transition between small-scale and larger-scale residential developments, while also allowing limited community and commercial spaces to serve local residents. Parkview is one of Edmonton's most desirable communities. offering tree-lined streets, spacious lots, and stunning ravine views just minutes from downtown. With a strong sense of community, local shops, parks, and river valley trails, it is an ideal place to live. The neighborhood is served by Parkview School (K-9) and St. Rose Junior High, making it a perfect location for families seeking urban convenience with natural beauty.

## **Exterior**

Exterior Features Commercial, Corner Lot, Playground Nearby, Public Transportation,

Schools, Shopping Nearby, See Remarks