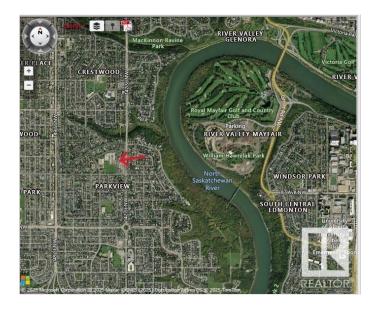

9115 143 St-Location

04/22/2024

9115 143 St-Location

# **Community Information**

Address 9115 143 St

Area Edmonton

Subdivision Parkview

City Edmonton

County ALBERTA

Province AB

Postal Code T5R 0P5

## \$600,000

0 Bedroom, 0.00 Bathroom, Single Family on 0.00 Acres

Parkview, Edmonton, AB

This 600 SQM corner lot in the heart of Parkview offers exceptional potential for future development. The seller has rezoned it to Small-Medium Scale Transition Residential Zone, allowing for residential developments up to four storeys, including row housing and multi-unit housing. Single detached, semi-detached, and duplex homes are only permitted as part of a larger multi-unit project. The zoning provides a transition between small-scale and larger-scale residential developments, while also allowing limited community and commercial spaces to serve local residents. Parkview is one of Edmonton's most desirable communities. offering tree-lined streets, spacious lots, and stunning ravine views just minutes from downtown. With a strong sense of community, local shops, parks, and river valley trails, it is an ideal place to live. The neighborhood is served by Parkview School (K-9) and St. Rose Junior High, making it a perfect location for families seeking urban convenience with natural beauty.