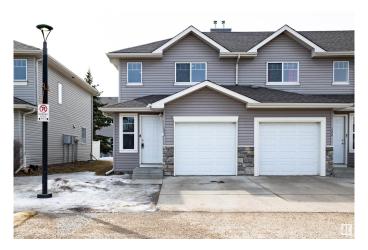

### \$299,000

3 Bedroom, 1.50 Bathroom, 1,201 sqft Condo / Townhouse on 0.00 Acres

Ellerslie, Edmonton, AB

This well-maintained townhome in Stonebridge offers modern design and functionality with an open-concept main floor. Kitchen features maple cabinets and stainless-steel appliances and connects to a living room with gas fireplace and lots of natural light. Upstairs, you'll find three large bedrooms, including a master suite with a walk-in closet. The unfinished basement offers plenty of storage and future development potential. Furnace, HWT and kitchen appliances replaced in 2022. Additional features include an attached single garage and parking pad for an extra vehicle. Located near Ellerslie Rd, 91st St shopping and dining, and quick access to the Anthony Henday. This home is perfect for a family or investment opportunity. Note virtual staging added to imagine the space.

## **Exterior**

Exterior Wood, Vinyl

Exterior Features Airport Nearby, No Back Lane, No Through Road, Schools, Shopping

Nearby

Roof Asphalt Shingles

Construction Wood, Vinyl

Foundation Concrete Perimeter