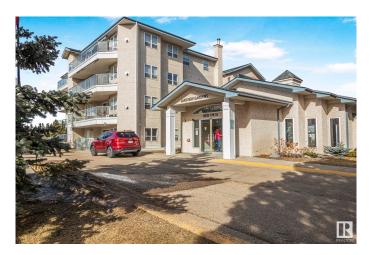

### \$267,000

2 Bedroom, 2.00 Bathroom, 1,123 sqft Condo / Townhouse on 0.00 Acres

Terra Losa, Edmonton, AB

Beautiful 45+ building holds this bright and inviting 2-bedroom, 2-bath condo of 1123sq.ft. This unit is featuring large windows throughout, which fills the home with natural light. The spacious living room includes an electric fireplace, which can be also seen from the dining area The kitchen has newer stainless-steel appliances, white cabinets, & updated Lino on the floor. The primary bedroom boasts a huge walk-in closet & a 3-piece ensuite. The shower has built-in seat. The 4-piece main bath is also generous in size. The 2 nd room could be your craft room/ guest room, whatever you would like it to be. Also included is a walk in laundry room. After a long day enjoy sitting on your roomy deck, that faces southeast. For convenience, there's a big storage cage in front of parking stall. Enjoy the peaceful surroundings, low-maintenance living, & community amenities like a gym, library & games room which holds a pool tables, dart boards & shuffle board, plus the building backs onto a tranquil lake.

## **Community Information**

| Address     | 214 9535 176 Street |
|-------------|---------------------|
| Area        | Edmonton            |
| Subdivision | Terra Losa          |
| City        | Edmonton            |
| County      | ALBERTA             |
| Province    | AB                  |
| Postal Code | T5T 6C8             |