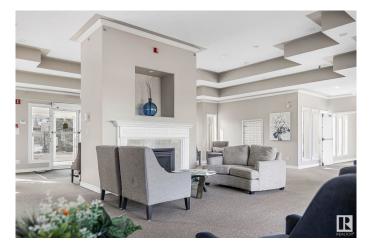

### \$267,000

2 Bedroom, 2.00 Bathroom, 1,123 sqft Condo / Townhouse on 0.00 Acres

Terra Losa, Edmonton, AB

Beautiful 45+ building holds this bright and inviting 2-bedroom, 2-bath condo of 1123sq.ft. This unit is featuring large windows throughout, which fills the home with natural light. The spacious living room includes an electric fireplace, which can be also seen from the dining area The kitchen has newer stainless-steel appliances, white cabinets, & updated Lino on the floor. The primary bedroom boasts a huge walk-in closet & a 3-piece ensuite. The shower has built-in seat. The 4-piece main bath is also generous in size. The 2 nd room could be your craft room/ guest room, whatever you would like it to be. Also included is a walk in laundry room. After a long day enjoy sitting on your roomy deck, that faces southeast. For convenience, there's a big storage cage in front of parking stall. Enjoy the peaceful surroundings, low-maintenance living, & community amenities like a gym, library & games room which holds a pool tables, dart boards & shuffle board, plus the building backs onto a tranquil lake.

### Amenities

| Amenities         | Off Street Parking, On Street Parking, Ceiling 9 ft., Closet Organizers,<br>Deck, Detectors Smoke, Exercise Room, Intercom, No Animal Home, No<br>Smoking Home, Parking-Visitor, Party Room, Secured Parking, Security<br>Door, Social Rooms, Sprinkler Sys-Underground, Storage-In-Suite, Vinyl<br>Windows, See Remarks, Storage Cage |  |
|-------------------|----------------------------------------------------------------------------------------------------------------------------------------------------------------------------------------------------------------------------------------------------------------------------------------------------------------------------------------|--|
| Parking Spaces    | 1                                                                                                                                                                                                                                                                                                                                      |  |
| Parking           | Heated, Single Indoor, Underground                                                                                                                                                                                                                                                                                                     |  |
| Is Waterfront     | Yes                                                                                                                                                                                                                                                                                                                                    |  |
| Interior          |                                                                                                                                                                                                                                                                                                                                        |  |
| Interior Features | ensuite bathroom                                                                                                                                                                                                                                                                                                                       |  |
| Appliances        | Dishwasher-Built-In, Dryer, Fan-Ceiling, Microwave Hood Fan, Refrigerator, Stove-Electric, Washer                                                                                                                                                                                                                                      |  |
| Heating           | Forced Air-1, Natural Gas                                                                                                                                                                                                                                                                                                              |  |
| Fireplace         | Yes                                                                                                                                                                                                                                                                                                                                    |  |
| Fireplaces        | Corner                                                                                                                                                                                                                                                                                                                                 |  |
| # of Stories      | 4                                                                                                                                                                                                                                                                                                                                      |  |
| Stories           | 1                                                                                                                                                                                                                                                                                                                                      |  |