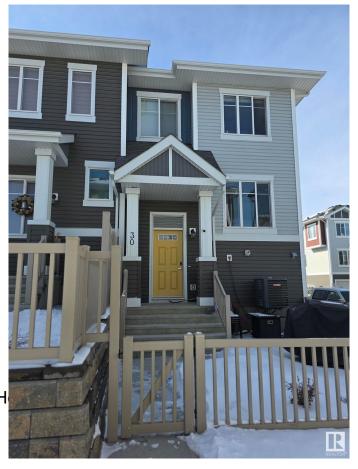

### \$359,900

2 Bedroom, 2.50 Bathroom, 1,256 sqft Condo / Townhouse on 0.00 Acres

Chappelle Area, Edmonton, AB

Welcome to this stunning open-concept townhome in the sought-after community of Chappelle! This 2 bedroom, 2.5 bathroom home offers a private fenced yard, an attached 2-car garage, in-suite laundry, low condo fees, and the comfort of Air Conditioning. The unit features a spacious living room, modern kitchen, two bedrooms with attached full bathroom, and plenty of storage. With quality finishes, stainless steel appliances, and laminate flooring. Perfectly located, you're steps away from serene ponds, walking trails, and community gardens, with easy access to schools, transit, and the Henday. Residents also enjoy access to Chappelle Gardens' recreation centre, skating rink, and more.

## **Community Information**

Address 30 2905 141 Street

Area Edmonton

Subdivision Chappelle Area

City Edmonton
County ALBERTA

Province AB

Postal Code T6W 3W4

#### **Exterior**

Exterior Wood, Vinyl

Exterior Features Corner Lot, Golf Nearby, La

**Shopping Nearby** 

Roof Asphalt Shingles

Construction Wood, Vinyl

Foundation Concrete Perimeter