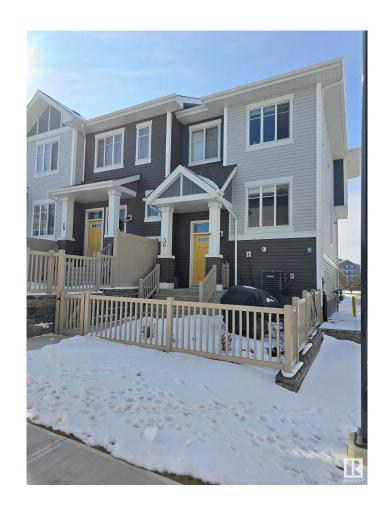

### \$359,900

2 Bedroom, 2.50 Bathroom, 1,256 sqft Condo / Townhouse on 0.00 Acres

Chappelle Area, Edmonton, AB

Welcome to this stunning open-concept townhome in the sought-after community of Chappelle! This 2 bedroom, 2.5 bathroom home offers a private fenced yard, an attached 2-car garage, in-suite laundry, low condo fees, and the comfort of Air Conditioning. The unit features a spacious living room, modern kitchen, two bedrooms with attached full bathroom, and plenty of storage. With quality finishes, stainless steel appliances, and laminate flooring. Perfectly located, you're steps away from serene ponds, walking trails, and community gardens, with easy access to schools, transit, and the Henday. Residents also enjoy access to Chappelle Gardens' recreation centre, skating rink, and more.

## **Community Information**

Address 30 2905 141 Street

Area Edmonton

Subdivision Chappelle Area

City Edmonton
County ALBERTA

Province AB

Postal Code T6W 3W4

#### **Exterior**

Exterior Wood, Vinyl

Exterior Features Corner Lot, Golf Nearby, La

**Shopping Nearby** 

Roof Asphalt Shingles

Construction Wood, Vinyl

Foundation Concrete Perimeter