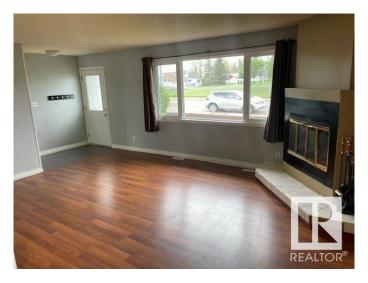

# \$400.000

3 Bedroom, 1.50 Bathroom, 1,103 sqft Single Family on 0.00 Acres

Menisa, Edmonton, AB

Gorgeous 2 level split. Honey Cherry Laminate on main floor. Enjoy the winters in the inviting living room with park view and wood-burning fireplace. Sunny dining area is expandable for special occasions. Eat-in style kitchen overlooks backyard featuring a 24'x24' double insulated garage. Fenced yard has an RV gate, firepit. Huge family room in basement has office/computer area. Finished laundry room has 2 piece bath and cabinets. Lots of storage in the crawl space under the main level and could double as play area for the little ones. Energy savings are substantial with Durabuilt triple glaze windows throughout the home. Sit on your front deck or back patio around the firepit and enjoy the good life!