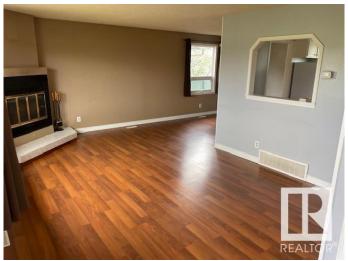

# \$400.000

3 Bedroom, 1.50 Bathroom, 1,103 sqft Single Family on 0.00 Acres

Menisa, Edmonton, AB

Gorgeous 2 level split. Honey Cherry Laminate on main floor. Enjoy the winters in the inviting living room with park view and wood-burning fireplace. Sunny dining area is expandable for special occasions. Eat-in style kitchen overlooks backyard featuring a 24'x24' double insulated garage. Fenced yard has an RV gate, firepit. Huge family room in basement has office/computer area. Finished laundry room has 2 piece bath and cabinets. Lots of storage in the crawl space under the main level and could double as play area for the little ones. Energy savings are substantial with Durabuilt triple glaze windows throughout the home. Sit on your front deck or back patio around the firepit and enjoy the good life!