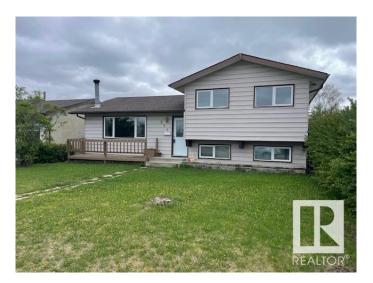

# \$400.000

3 Bedroom, 1.50 Bathroom, 1,103 sqft Single Family on 0.00 Acres

Menisa, Edmonton, AB

Gorgeous 2 level split. Honey Cherry Laminate on main floor. Enjoy the winters in the inviting living room with park view and wood-burning fireplace. Sunny dining area is expandable for special occasions. Eat-in style kitchen overlooks backyard featuring a 24'x24' double insulated garage. Fenced yard has an RV gate, firepit. Huge family room in basement has office/computer area. Finished laundry room has 2 piece bath and cabinets. Lots of storage in the crawl space under the main level and could double as play area for the little ones. Energy savings are substantial with Durabuilt triple glaze windows throughout the home. Sit on your front deck or back patio around the firepit and enjoy the good life!