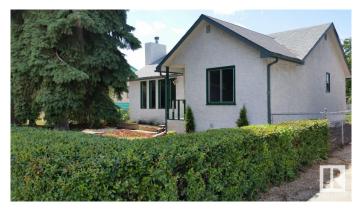

### \$420,000

2 Bedroom, 1.00 Bathroom, 1,103 sqft Single Family on 0.00 Acres

Glenwood (Edmonton), Edmonton, AB

Solid home located on a quiet street in popular Glenwood . Terrific property for redevelopment. 15.2 m x 45.2 m lot . For more details please visit the REALTOR's® Website.

| Province<br>Postal Code | AB<br>T5P 3E1                                                                                                                    |  |
|-------------------------|----------------------------------------------------------------------------------------------------------------------------------|--|
| Amenities               |                                                                                                                                  |  |
| Amenities               | Deck, Detectors Smoke, No Animal Home, No Smoking Home, See<br>Remarks                                                           |  |
| Parking Spaces          | 5                                                                                                                                |  |
| Parking                 | Single Garage Detached                                                                                                           |  |
| Interior                |                                                                                                                                  |  |
| Appliances              | See Remarks                                                                                                                      |  |
| Heating                 | Forced Air-1, Natural Gas                                                                                                        |  |
| Stories                 | 1                                                                                                                                |  |
| Has Basement            | Yes                                                                                                                              |  |
| Basement                | Partial, Unfinished                                                                                                              |  |
| Exterior                |                                                                                                                                  |  |
| Exterior                | Wood, Stucco                                                                                                                     |  |
| Exterior Features       | Back Lane, Flat Site, Landscaped, Level Land, Playground Nearby,<br>Public Transportation, Schools, Shopping Nearby, See Remarks |  |
| Roof                    | Asphalt Shingles                                                                                                                 |  |
| Construction            | Wood, Stucco                                                                                                                     |  |
| Foundation              | Concrete Perimeter                                                                                                               |  |
| Additional Information  |                                                                                                                                  |  |