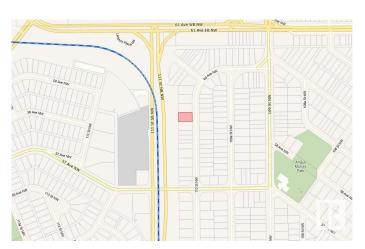

## **Community Information**

Address 5822 110 Street

Area Edmonton

Subdivision Pleasantview (Edmonton)

City Edmonton
County ALBERTA

Province AB

Postal Code T6H 3E3

#### \$525,000

0 Bedroom, 0.00 Bathroom, Single Family on 0.00 Acres

Pleasantview (Edmonton), Edmonton, AB

Prime Building Lot in the Heart of Pleasantview. This fully serviced vacant lot, measuring 42.5' x 135', is ready for your dream home. Nestled on a picturesque, tree-lined street in the highly sought-after Pleasantview community, this property offers the perfect foundation for your ideal infill project. Don't miss this exceptional opportunity to create a home in one of the area's most desirable neighborhoods.