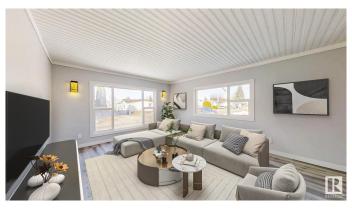

### \$119,000

2 Bedroom, 0.50 Bathroom, 1,052 sqft Land Lease Community on 0.00 Acres

Maple Ridge (Edmonton), Edmonton, AB

1052 sq ft spacious fully renovated 2 bedroom Mobile home for sale in Maple ridge park. Exterior comes with 1 covered and 1 uncovered deck, 3 sheds (1 of them with new siding and metal roof), nice size yard fully fenced with newer chain link fencing and landscaped. 2 parking spots with front drive access plus plenty of street parking in front. The furnace is approx 16 years, Hot water tank is newer. In 2021, the roof was replaced, new siding was installed and triple pane windows were done. In 2025, the following were done -Heat trace, panel servicing by a certified master electrician, Interior fully renovated with new kitchen, drywall, all new PEX plumbing, flooring, countertops, cabinets, bathroom shower and soaker tub, paint, stainless steel appliances, lighting fixtures, doors, sinks and faucets. Property Tax for 2024 was only \$417 per year. Some of the pictures are virtually staged.