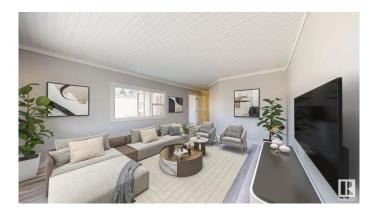

### \$119,000

2 Bedroom, 0.50 Bathroom, 1,052 sqft Land Lease Community on 0.00 Acres

Maple Ridge (Edmonton), Edmonton, AB

1052 sq ft spacious fully renovated 2 bedroom Mobile home for sale in Maple ridge park. Exterior comes with 1 covered and 1 uncovered deck, 3 sheds (1 of them with new siding and metal roof), nice size yard fully fenced with newer chain link fencing and landscaped. 2 parking spots with front drive access plus plenty of street parking in front. The furnace is approx 16 years, Hot water tank is newer. In 2021, the roof was replaced, new siding was installed and triple pane windows were done. In 2025, the following were done -Heat trace, panel servicing by a certified master electrician, Interior fully renovated with new kitchen, drywall, all new PEX plumbing, flooring, countertops, cabinets, bathroom shower and soaker tub, paint, stainless steel appliances, lighting fixtures, doors, sinks and faucets. Property Tax for 2024 was only \$417 per year. Some of the pictures are virtually staged.