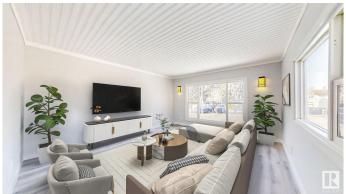

### \$119,000

2 Bedroom, 0.50 Bathroom, 1,052 sqft Land Lease Community on 0.00 Acres

Maple Ridge (Edmonton), Edmonton, AB

1052 sq ft spacious fully renovated 2 bedroom Mobile home for sale in Maple ridge park. Exterior comes with 1 covered and 1 uncovered deck, 3 sheds (1 of them with new siding and metal roof), nice size yard fully fenced with newer chain link fencing and landscaped. 2 parking spots with front drive access plus plenty of street parking in front. The furnace is approx 16 years, Hot water tank is newer. In 2021, the roof was replaced, new siding was installed and triple pane windows were done. In 2025, the following were done -Heat trace, panel servicing by a certified master electrician, Interior fully renovated with new kitchen, drywall, all new PEX plumbing, flooring, countertops, cabinets, bathroom shower and soaker tub, paint, stainless steel appliances, lighting fixtures, doors, sinks and faucets. Property Tax for 2024 was only \$417 per year. Some of the pictures are virtually staged.