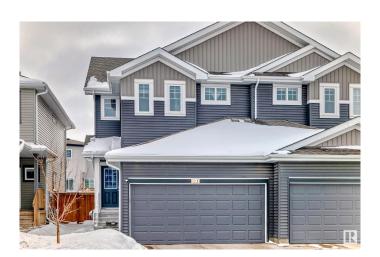

# \$525,000 - 307 40a Avenue, Edmonton

MLS® #E4430281

### \$525,000

4 Bedroom, 3.50 Bathroom, 1,588 sqft Single Family on 0.00 Acres

Maple Crest, Edmonton, AB

High quality Duplex which is built by Landmark builders in the Maple Crest community, Which includes central Air conditioner, Central water purifier, fully finished basement with seperate entrance, Granite counter tops, etc. Codeless switches for above grade which is a trademark of landmark homes, Plumbing finished for future second kitchen in the basement, Built in 2020. Close to all amenities.

#### **Exterior**

Exterior Concrete, Vinyl

Exterior Features Fenced, Schools, Shopping Nearby

Roof Asphalt Shingles
Construction Concrete, Vinyl

Foundation Concrete Perimeter