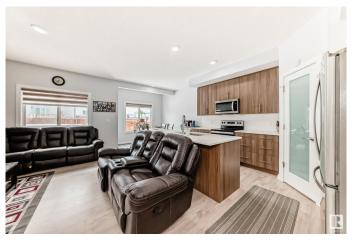

#### Interior

Interior Features ensuite bathroom

Appliances Air Conditioning-Central, Dishwasher-Built-In, Dryer, Garage Control,

Garage Opener, Microwave Hood Fan, Refrigerator, Stove-Electric,

Washer, Curtains and Blinds