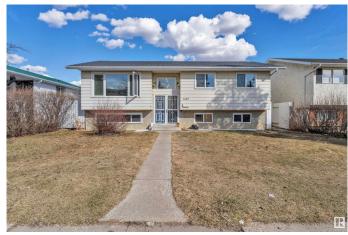

# \$449,000 - 1207 80 Street, Edmonton

MLS® #E4430337

### \$449.000

6 Bedroom, 2.50 Bathroom, 1,227 sqft Single Family on 0.00 Acres

Menisa, Edmonton, AB

Welcome to this well-maintained bi-level home in the desirable community of Menisa in Mill Woods! Situated on a large lot, this spacious property features a total of 6 bedrooms, including a fully finished basement â€" perfect for large families Key upgrades include a roof, windows, and furnace, offering peace of mind and added value. The bright and functional main level is complemented by a covered deckâ€"perfect for year-round outdoor enjoyment and entertaining. Enjoy the convenience of a detached double garage and a fully landscaped yard with plenty of room to play or garden. Located close to schools, shopping, public transit, and parks, this home combines comfort, space, and location.

#### **Essential Information**

MLS® # E4430337 Price \$449,000

Bedrooms 6

Bathrooms 2.50

Full Baths 2

Half Baths 1

Square Footage 1,227 Acres 0.00

Year Built 1977