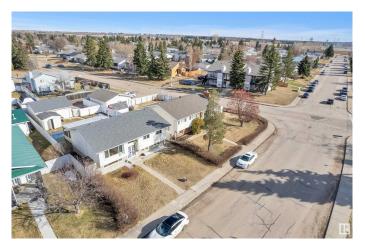

# \$449,000 - 1207 80 Street, Edmonton

MLS® #E4430337

### \$449.000

6 Bedroom, 2.50 Bathroom, 1,227 sqft Single Family on 0.00 Acres

Menisa, Edmonton, AB

Welcome to this well-maintained bi-level home in the desirable community of Menisa in Mill Woods! Situated on a large lot, this spacious property features a total of 6 bedrooms, including a fully finished basement â€" perfect for large families Key upgrades include a roof, windows, and furnace, offering peace of mind and added value. The bright and functional main level is complemented by a covered deckâ€"perfect for year-round outdoor enjoyment and entertaining. Enjoy the convenience of a detached double garage and a fully landscaped yard with plenty of room to play or garden. Located close to schools, shopping, public transit, and parks, this home combines comfort, space, and location.

#### **Exterior**

Exterior Wood, Vinyl

Exterior Features Back Lane, Fenced, Landscaped, Playground Nearby, Public

Transportation, Schools, Shopping Nearby

Roof Asphalt Shingles

Construction Wood, Vinyl

Foundation Concrete Perimeter