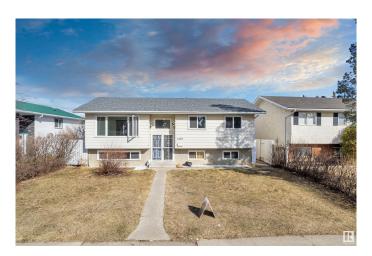

# \$449,000 - 1207 80 Street, Edmonton

MLS® #E4430337

### \$449.000

6 Bedroom, 2.50 Bathroom, 1,227 sqft Single Family on 0.00 Acres

Menisa, Edmonton, AB

Welcome to this well-maintained bi-level home in the desirable community of Menisa in Mill Woods! Situated on a large lot, this spacious property features a total of 6 bedrooms, including a fully finished basement â€" perfect for large families Key upgrades include a roof, windows, and furnace, offering peace of mind and added value. The bright and functional main level is complemented by a covered deckâ€"perfect for year-round outdoor enjoyment and entertaining. Enjoy the convenience of a detached double garage and a fully landscaped yard with plenty of room to play or garden. Located close to schools, shopping, public transit, and parks, this home combines comfort, space, and location.

#### **Essential Information**

MLS® # E4430337 Price \$449,000

Bedrooms 6

Bathrooms 2.50

Full Baths 2

Half Baths 1

Square Footage 1,227 Acres 0.00

Year Built 1977