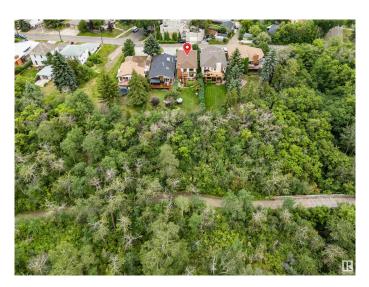

#### \$875,000

5 Bedroom, 3.50 Bathroom, 2,388 sqft Single Family on 0.00 Acres

Forest Heights (Edmonton), Edmonton, AB

LOCATION, location, location. RIVER VALLEY views & the downtown skyline. Located in the desirable community of Forest Heights on Rowland Road, this 5 bedroom 3.5 bathroom home is sure to please. This home has two decks that look onto the river valley & two staircases inside one on each end of the home. The main floor has a kitchen nook, a galley kitchen, a bedroom/office, a large dining room, & a living room with a spectacular VIEW. The upstairs has a family room with more great views, 2 good sized bedrooms, a large primary bedroom with a walk in closet & a 2 piece bathroom. The basement has another bedroom, recreational space, laundry area & storage. The oversized garage has lots of storage space 11'.2" x 23'.10" Minutes to downtown, shopping, schools, transportation, golf, walking trails of the river valley. Don't miss out on this fabulous opportunity.