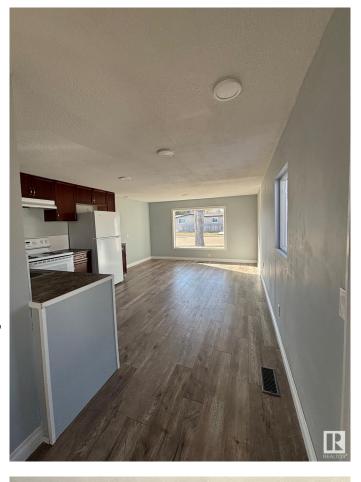

#### \$112,900

2 Bedroom, 1.00 Bathroom, 1,020 sqft Land Lease Community on 0.00 Acres

Maple Ridge (Edmonton), Edmonton, AB

This spacious 2 bed, 1 bath mobile home has many upgrades including new roof (2024), fully drywalled, new laminate flooring throughout, new toilet and tub. Upgraded vinyl windows and newer doors, newer furnace (approx.2021), and hot water tank (approx.2021). You will find lots of natural light throughout. Outside are two storage sheds and a spacious covered private porch to enjoy your morning coffee. Across the street is a bus stop and park, also nearby you'll find a store and gas station.