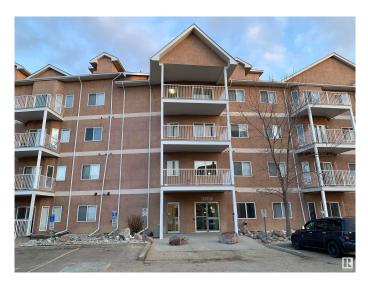

# \$159,000 - 201 4304 139 Avenue, Edmonton

MLS® #E4430579

#### \$159,000

2 Bedroom, 2.00 Bathroom, 1,065 sqft Condo / Townhouse on 0.00 Acres

Clareview Town Centre, Edmonton, AB

Location, location, location. Superbly positioned close to everything (including LRT), this beautiful condo features 2 spacious bedrooms, two bathrooms, in suite laundry/storage, kitchen with large island, underground parking and balcony. Well managed by Candema, this unit is a perfect place to start your home ownership, downsize or become first time landlord

## **Community Information**

| Address | 201 4304 139 Avenue |
|---------|---------------------|
| Area    | Edmonton            |

| Subdivision<br>City<br>County<br>Province<br>Postal Code            | Clareview Town Centre<br>Edmonton<br>ALBERTA<br>AB<br>T5Y 0H6                                                                                                  |
|---------------------------------------------------------------------|----------------------------------------------------------------------------------------------------------------------------------------------------------------|
| Amenities                                                           |                                                                                                                                                                |
| Amenities                                                           | Club House, Parking-Extra, Recreation Room/Centre, Secured Parking, Storage-In-Suite                                                                           |
| Parking                                                             | Underground                                                                                                                                                    |
| Interior                                                            |                                                                                                                                                                |
| Interior Features<br>Appliances<br>Heating                          | ensuite bathroom<br>Dryer, Oven-Microwave, Refrigerator, Stove-Electric, Washer<br>Hot Water, Natural Gas                                                      |
| # of Stories<br>Stories                                             | 4                                                                                                                                                              |
| Has Basement<br>Basement                                            | Yes<br>None, No Basement                                                                                                                                       |
| Exterior                                                            |                                                                                                                                                                |
| Exterior<br>Exterior Features<br>Roof<br>Construction<br>Foundation | Wood, Stucco<br>Landscaped, Level Land, Playground Nearby, Public Transportation,<br>Shopping Nearby<br>Asphalt Shingles<br>Wood, Stucco<br>Concrete Perimeter |