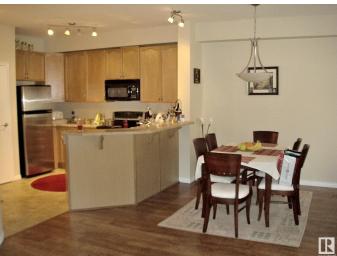

#### \$159,000

2 Bedroom, 2.00 Bathroom, 1,065 sqft Condo / Townhouse on 0.00 Acres

Clareview Town Centre, Edmonton, AB

Location, location, location. Superbly positioned close to everything (including LRT), this beautiful condo features 2 spacious bedrooms, two bathrooms, in suite laundry/storage, kitchen with large island, underground parking and balcony. Well managed by Candema, this unit is a perfect place to start your home ownership, downsize or become first time landlord

## **Community Information**

| Address | 201 4304 139 Avenue |
|---------|---------------------|
| Area    | Edmonton            |

| Subdivision<br>City<br>County<br>Province<br>Postal Code            | Clareview Town Centre<br>Edmonton<br>ALBERTA<br>AB<br>T5Y 0H6                                                                                                  |
|---------------------------------------------------------------------|----------------------------------------------------------------------------------------------------------------------------------------------------------------|
| Amenities                                                           |                                                                                                                                                                |
| Amenities                                                           | Club House, Parking-Extra, Recreation Room/Centre, Secured Parking, Storage-In-Suite                                                                           |
| Parking                                                             | Underground                                                                                                                                                    |
| Interior                                                            |                                                                                                                                                                |
| Interior Features<br>Appliances<br>Heating                          | ensuite bathroom<br>Dryer, Oven-Microwave, Refrigerator, Stove-Electric, Washer<br>Hot Water, Natural Gas                                                      |
| # of Stories<br>Stories                                             | 4                                                                                                                                                              |
| Has Basement<br>Basement                                            | Yes<br>None, No Basement                                                                                                                                       |
| Exterior                                                            |                                                                                                                                                                |
| Exterior<br>Exterior Features<br>Roof<br>Construction<br>Foundation | Wood, Stucco<br>Landscaped, Level Land, Playground Nearby, Public Transportation,<br>Shopping Nearby<br>Asphalt Shingles<br>Wood, Stucco<br>Concrete Perimeter |