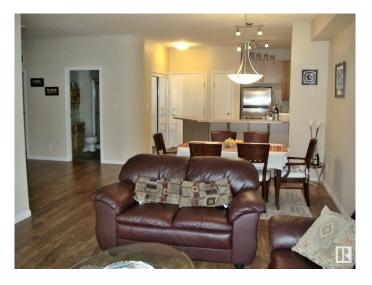

#### \$159,000

2 Bedroom, 2.00 Bathroom, 1,065 sqft Condo / Townhouse on 0.00 Acres

Clareview Town Centre, Edmonton, AB

Location, location, location. Superbly positioned close to everything (including LRT), this beautiful condo features 2 spacious bedrooms, two bathrooms, in suite laundry/storage, kitchen with large island, underground parking and balcony. Well managed by Candema, this unit is a perfect place to start your home ownership, downsize or become first time landlord

## **Community Information**

| Address | 201 4304 139 Avenue |
|---------|---------------------|
| Area    | Edmonton            |

| Subdivision<br>City<br>County<br>Province<br>Postal Code            | Clareview Town Centre<br>Edmonton<br>ALBERTA<br>AB<br>T5Y 0H6                                                                                                  |
|---------------------------------------------------------------------|----------------------------------------------------------------------------------------------------------------------------------------------------------------|
| Amenities                                                           |                                                                                                                                                                |
| Amenities                                                           | Club House, Parking-Extra, Recreation Room/Centre, Secured Parking, Storage-In-Suite                                                                           |
| Parking                                                             | Underground                                                                                                                                                    |
| Interior                                                            |                                                                                                                                                                |
| Interior Features<br>Appliances<br>Heating                          | ensuite bathroom<br>Dryer, Oven-Microwave, Refrigerator, Stove-Electric, Washer<br>Hot Water, Natural Gas                                                      |
| # of Stories<br>Stories                                             | 4                                                                                                                                                              |
| Has Basement<br>Basement                                            | Yes<br>None, No Basement                                                                                                                                       |
| Exterior                                                            |                                                                                                                                                                |
| Exterior<br>Exterior Features<br>Roof<br>Construction<br>Foundation | Wood, Stucco<br>Landscaped, Level Land, Playground Nearby, Public Transportation,<br>Shopping Nearby<br>Asphalt Shingles<br>Wood, Stucco<br>Concrete Perimeter |