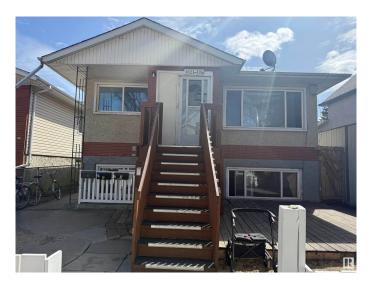

# \$449,000 - 9521 110a Avenue, Edmonton

MLS® #E4430925

### \$449.000

7 Bedroom, 4.00 Bathroom, 1,608 sqft Single Family on 0.00 Acres

Mccauley, Edmonton, AB

Excellent Investment opportunity. Up and Down duplex with 4 SEPARATE suites. Each suite has its own entrance and their own electrical panel. Convenient central location close to downtown. Shingles are 2021. 2 Newer high efficiency furnaces, sump pump, windows and hot water tank. All the suites are already rented and bringing in cash flow. Total of 7 bedrooms, 4 kitchens, 4 bathrooms, 4 separate entrances, 4 fridges, 4 stoves and coined washer and dryer. Main floor has 2 bedroom suites, the lower level has a 2 bedroom suite and a 1 bedroom suite. Fantastic revenue! Close to all amenities including public transportation, wonderful restaurants and shopping. Come and see for yourself!

## **Community Information**

Address 9521 110a Avenue

Area Edmonton
Subdivision Mccauley
City Edmonton
County ALBERTA

Province AB

Postal Code T5H 1J7