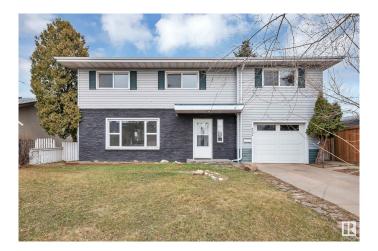

#### \$399,900

4 Bedroom, 2.00 Bathroom, 1,911 sqft Single Family on 0.00 Acres

Glengarry, Edmonton, AB

Check out this Unique 1910 Sq Ft 4 bedroom 2 Story home in the heart of Glengarry. This home features redone kitchen, Large living and Dining rooms plus a main floor laundry and a 3 piece bath. Upper level features a SECOND KITCHEN, 3/4 large bedrooms or 1 bedroom can be an second living room, 5 piece bath with room for a stackable laundry. Upgrades features fresh paint, vinyl siding on the front and much much more. Attached single heated garage, Parking/RV Parking from alley with potential for 2 car garage. Fantastic location across the street from Glengarry Elementary School, and walking distance to junior and High Schools, Northgate Mall and Northgate transit Center The **BASEMENTLESS** Home has endless possibilities

#### **Exterior**

Exterior Wood, Stucco, Vinyl

Exterior Features Fenced, Landscaped, Playground Nearby, Public Transportation,

Schools, Shopping Nearby

Roof Asphalt Shingles

Construction Wood, Stucco, Vinyl Foundation Concrete Perimeter