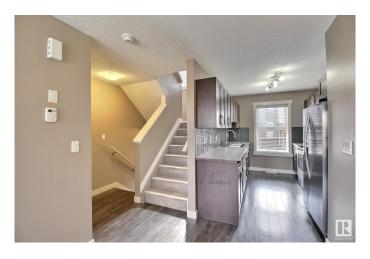

#### \$205,000

2 Bedroom, 2.00 Bathroom, 899 sqft Condo / Townhouse on 0.00 Acres

Southfork, Leduc, AB

Bright, open, and beautifully designed! This stunning home features a spacious main floor with large windows that flood the space with natural light. The kitchen features stainless steel appliances, rich espresso cabinetry, and a stylish tile backsplash. Upstairs, enjoy a generous primary bedroom complete with walk-in closet and a 4-piece ensuite. The lower level offers a large additional bedroom and a full 3-piece bathroomâ€"perfect for guests or a home office. Step out onto the deck to relax with peaceful views of the greenspace. Located just minutes from the airport, this home blends comfort, convenience, and style! Some pictures have been virtually staged to imagine the space.

## Interior

Interior Features ensuite bathroom

Appliances Dishwasher-Built-In, Dryer, Microwave Hood Fan, Refrigerator,

Stove-Electric, Washer, Window Coverings

Heating Forced Air-1, Natural Gas

Stories 3

Has Basement Yes