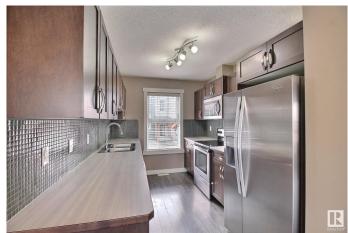

#### \$205,000

2 Bedroom, 2.00 Bathroom, 899 sqft Condo / Townhouse on 0.00 Acres

Southfork, Leduc, AB

Bright, open, and beautifully designed! This stunning home features a spacious main floor with large windows that flood the space with natural light. The kitchen features stainless steel appliances, rich espresso cabinetry, and a stylish tile backsplash. Upstairs, enjoy a generous primary bedroom complete with walk-in closet and a 4-piece ensuite. The lower level offers a large additional bedroom and a full 3-piece bathroomâ€"perfect for guests or a home office. Step out onto the deck to relax with peaceful views of the greenspace. Located just minutes from the airport, this home blends comfort, convenience, and style! Some pictures have been virtually staged to imagine the space.

## Interior

Interior Features ensuite bathroom

Appliances Dishwasher-Built-In, Dryer, Microwave Hood Fan, Refrigerator,

Stove-Electric, Washer, Window Coverings

Heating Forced Air-1, Natural Gas

Stories 3

Has Basement Yes