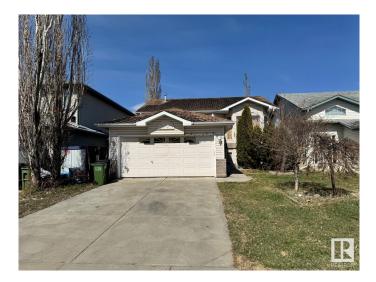

# \$370,000 - 318 Wild Rose Way, Edmonton

MLS® #E4431115

#### \$370,000

2 Bedroom, 2.00 Bathroom, 1,053 sqft Single Family on 0.00 Acres

Wild Rose, Edmonton, AB

\*Please note\* property is sold "as is where is at time of possession―. No warranties or representations

#### Exterior

| Exterior          | Wood, Vinyl                                                 |
|-------------------|-------------------------------------------------------------|
| Exterior Features | Landscaped, Public Transportation, Schools, Shopping Nearby |
| Roof              | Asphalt Shingles                                            |
| Construction      | Wood, Vinyl                                                 |
| Foundation        | Concrete Perimeter                                          |