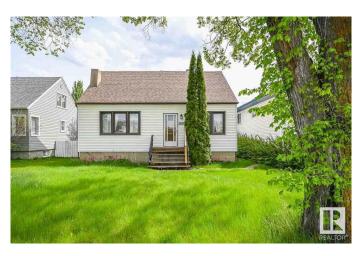

#### \$599,900

7 Bedroom, 2.00 Bathroom, 1,227 sqft Single Family on 0.00 Acres

McKernan, Edmonton, AB

LOCATION! Attn: INVESTORS, BUILDERS & DEVELOPERS! Prime 46' X 118' Lot in one of the most sought-after McKernan neighborhood! Build a duplex or 3 Townhouses (6 UNITS TOTAL!) \*See pictures\*. Situated in a prime location; steps away from a school with a huge playground and basketball court across the street, it ensures convenience and accessibility being only 3 minutes to LRT station and 15 minutes walking distance to University of Alberta and University hospital. Featuring a house on a spacious lot, it's an ideal canvas for those looking to capitalize on the area's high demand. The neighborhood's charm and desirability enhance its appeal, making it a rare find for investors or developers aiming for significant returns. Don't miss the chance to transform this space into a profitable investment or your dream project. Property sold as is where is.

Built in 1949

#### **Essential Information**

MLS® # E4431540 Price \$599,900

Bedrooms 7

Bathrooms 2.00

Full Baths 2

Square Footage 1,227 Acres 0.00 Year Built 1949

Type Single Family

Sub-Type Detached Single Family

Style 1 and Half Storey

Status Active

#### **Exterior**

Exterior Wood, Vinyl

Exterior Features Back Lane, Playground Nearby, Public Swimming Pool, Schools,

Subdividable Lot

Roof Asphalt Shingles

Construction Wood, Vinyl

Foundation Concrete Perimeter