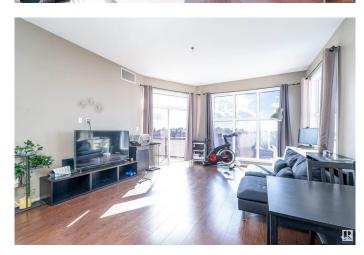

# \$255,000

2 Bedroom, 2.00 Bathroom, 1,076 sqft Condo / Townhouse on 0.00 Acres

Empire Park, Edmonton, AB

PENTHOUSE at Southview Court! Top-floor 2 bed + 2 bath condo with 1076 sq ft of stylish living space and 9' ceilings. Enjoy southwest-facing views, floor-to-ceiling windows, and a private balcony perfect for evening entertaining. Features include in-suite laundry, built-in oven, black appliances, and heated underground parking with storage. Prime location - steps to LRT, Southgate Mall, restaurants, and quick access to U of A, Whitemud, and Calgary Trail. Secure building with video surveillance and low condo fees.

## **Essential Information**

MLS® # E4431594 Price \$255,000

Bedrooms 2 Bathrooms 2.00

Full Baths 2

Square Footage 1,076

Acres 0.00

Year Built 2005

Type Condo / Townhouse Sub-Type Lowrise Apartment