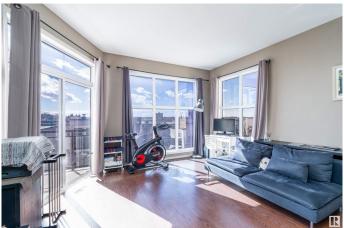

# \$255,000

2 Bedroom, 2.00 Bathroom, 1,076 sqft Condo / Townhouse on 0.00 Acres

Empire Park, Edmonton, AB

PENTHOUSE at Southview Court! Top-floor 2 bed + 2 bath condo with 1076 sq ft of stylish living space and 9' ceilings. Enjoy southwest-facing views, floor-to-ceiling windows, and a private balcony perfect for evening entertaining. Features include in-suite laundry, built-in oven, black appliances, and heated underground parking with storage. Prime location - steps to LRT, Southgate Mall, restaurants, and quick access to U of A, Whitemud, and Calgary Trail. Secure building with video surveillance and low condo fees.

## **Essential Information**

MLS® # E4431594 Price \$255,000

Bedrooms 2 Bathrooms 2.00

Full Baths 2

Square Footage 1,076

Acres 0.00

Year Built 2005

Type Condo / Townhouse Sub-Type Lowrise Apartment