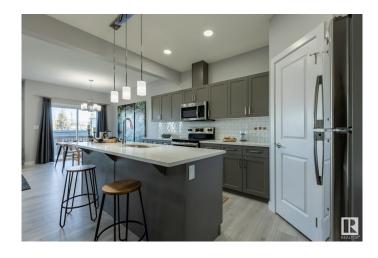

#### \$459,900

3 Bedroom, 2.50 Bathroom, 1,472 sqft Single Family on 0.00 Acres

Crystallina Nera East, Edmonton, AB

Crystallina Nera is rooted in natural beauty. A lush forest and a storm water pond surrounded by paved walking trails are ideal for nature lovers. Poplar Lake, parks and future schools are all within walking distance. With over 1470 square feet of open concept living space, the Soho-D from Akash Homes is built with your growing family in mind. This duplex home features 3 bedrooms, 2.5 bathrooms and chrome faucets throughout. Enjoy extra living space on the main floor with the laundry room and full sink on the second floor. The 9-foot ceilings on main floor and quartz countertops throughout blends style and functionality for your family to build endless memories. PLUS a single oversized attached garage & SIDE **ENTRANCE! PICTURES ARE OF** SHOWHOME: ACTUAL HOME, PLANS, FIXTURES, AND FINISES MAY VARY & SUBJECT TO AVAILABILITY/CHANGES!