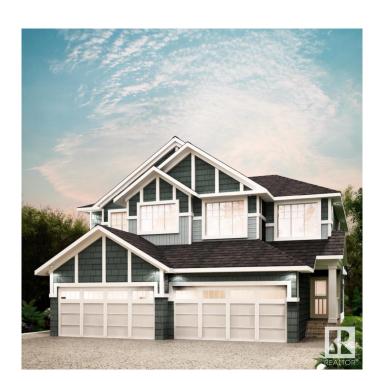

#### \$459,900

3 Bedroom, 2.50 Bathroom, 1,472 sqft Single Family on 0.00 Acres

Crystallina Nera East, Edmonton, AB

Crystallina Nera is rooted in natural beauty. A lush forest and a storm water pond surrounded by paved walking trails are ideal for nature lovers. Poplar Lake, parks and future schools are all within walking distance. With over 1470 square feet of open concept living space, the Soho-D from Akash Homes is built with your growing family in mind. This duplex home features 3 bedrooms, 2.5 bathrooms and chrome faucets throughout. Enjoy extra living space on the main floor with the laundry room and full sink on the second floor. The 9-foot ceilings on main floor and quartz countertops throughout blends style and functionality for your family to build endless memories. PLUS a single oversized attached garage & SIDE **ENTRANCE! PICTURES ARE OF** SHOWHOME: ACTUAL HOME, PLANS, FIXTURES, AND FINISES MAY VARY & SUBJECT TO AVAILABILITY/CHANGES!