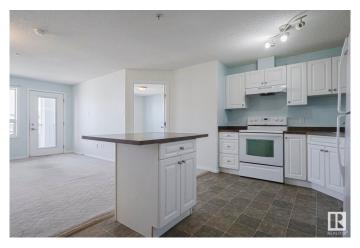

### \$164,700

2 Bedroom, 2.00 Bathroom, 830 sqft Condo / Townhouse on 0.00 Acres

South Terwillegar, Edmonton, AB

Welcome to Terwillegar Terrace in the vibrant community of South Terwillegar! This bright and spacious 2 bedroom, 2 bathroom condo offers incredible value and comfort. Located on the 3rd floor, enjoy your morning coffee or evening unwind on the private balcony. The open layout features in-suite laundry, and the building includes a fitness centre for your convenience. This unit also comes with 1 titled parking stall. A well-maintained building in a great locationâ€"close to parks, shopping, and transit. Whether you're a first-time buyer, investor, or downsizer, this is a must-see!

#### Interior

Interior Features ensuite bathroom

Appliances Dishwasher-Built-In, Dryer, Microwave Hood Fan, Refrigerator,

Stove-Electric, Washer

Heating In Floor Heat System, Natural Gas