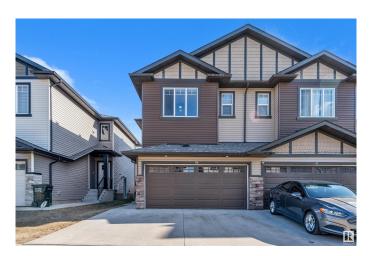

# \$479,999

4 Bedroom, 3.50 Bathroom, 1,507 sqft Condo / Townhouse on 0.00 Acres

Laurel, Edmonton, AB

DOUBLE CAR GARAGE, SEPARATE ENTRANCE to basement this Half Duplex has it all. On main floor you will find beautiful kitchen up to ceiling cabinets with quartz countertops, stainless steel appliances, living room with fireplace, nook and 1/2 bath. Spindle railing on stairs. up stairs you will find spacious bonus area, Master bedroom with his own en suite bath. 2 other good size bedrooms and common full bath, top floor laundry. Basement is fully finished with another kitchen a full bath, 1 Bedroom, separate laundry. close to all shopping and major roads.

#### **Essential Information**

MLS® # E4431763 Price \$479,999

Bedrooms 4

Bathrooms 3.50

Full Baths 3

Half Baths 1

Square Footage 1,507 Acres 0.00 Year Built 2018

Type Condo / Townhouse

## **Exterior**

Exterior Wood, Vinyl

Exterior Features Fenced, Flat Site, Schools

Roof Asphalt Shingles

Construction Wood, Vinyl

Foundation Concrete Perimeter