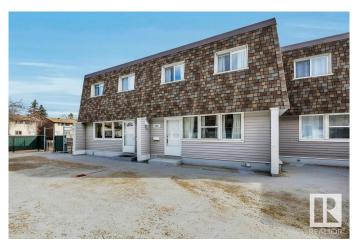

#### \$189,900

3 Bedroom, 1.50 Bathroom, 1,360 sqft Condo / Townhouse on 0.00 Acres

York, Edmonton, AB

Calling all buyers looking for a great valued property! Check out this 3-bedroom townhome boasting 1350 sqft, fenced yard + TWO **UNDERGOUND PARKING STALLS. Village** on the Green is situated directly across from Londonderry Mall, transit, schools & leisure center making for an exception location. The unit is tucked away in the back corner of the complex & just steps from visitor parking. Drive into the gated & secure underground parkade with direct access into your new home. This eclectic unit will impress with its sprawling size including a massive living room with parquet floors looking out onto your yard, galley kitchen, main floor laundry & 3 exceptionally sized bedrooms upstairs. The basement includes loads of storage, utilities, garage access & even a sauna! The complex has seen many recent upgrades done to it.