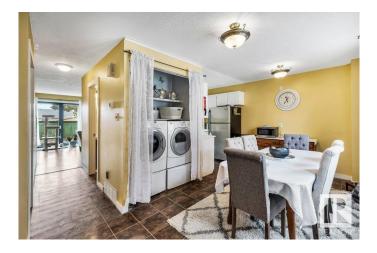

#### \$189,900

3 Bedroom, 1.50 Bathroom, 1,360 sqft Condo / Townhouse on 0.00 Acres

York, Edmonton, AB

Calling all buyers looking for a great valued property! Check out this 3-bedroom townhome boasting 1350 sqft, fenced yard + TWO **UNDERGOUND PARKING STALLS. Village** on the Green is situated directly across from Londonderry Mall, transit, schools & leisure center making for an exception location. The unit is tucked away in the back corner of the complex & just steps from visitor parking. Drive into the gated & secure underground parkade with direct access into your new home. This eclectic unit will impress with its sprawling size including a massive living room with parquet floors looking out onto your yard, galley kitchen, main floor laundry & 3 exceptionally sized bedrooms upstairs. The basement includes loads of storage, utilities, garage access & even a sauna! The complex has seen many recent upgrades done to it.