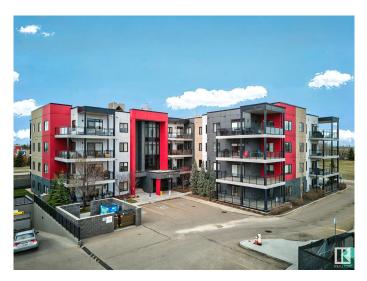

# \$349,999 - 230 11074 Ellerslie Road, Edmonton

MLS® #E4432096

#### \$349,999

2 Bedroom, 2.00 Bathroom, 1,023 sqft Condo / Townhouse on 0.00 Acres

Richford, Edmonton, AB

E'SCAPES: not just like any other Condo its WARM, LUXURIOUS, SERENE VIEWS, close to shopping, transportation and dining. Minutes away from the Anthony Henday, Gateway BLVD/ Calgary Trail, South common. Beautiful hardwood floors and lots of natural light invite you in to this 2 bedrooms and 2 full bathrooms. The master bedroom features a walk through and 3 pc ensuite attached to it. second bedroom gives you plenty of space and lots of natural light. This unit boasts an open floor plan with a chef's kitchen with a huge island which is perfect for cooking and entertaining. Unit features stacked washer and dryer. The living room opens to the generous size patio hooked up with Natural gas for BBQ that you and your partner will enjoy. Unit comes with 2 UNDERGROUND TITLED PARKING STALLS. Building has Air conditioning, social room, guest unit, gym, conference room, underground heated parking and has a lot of visitor parking available.