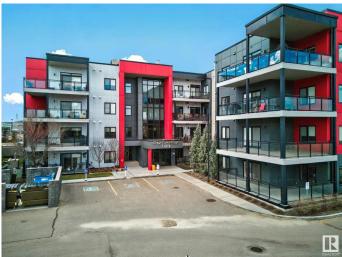

# \$349,999 - 230 11074 Ellerslie Road, Edmonton

MLS® #E4432096

#### \$349,999

2 Bedroom, 2.00 Bathroom, 1,023 sqft Condo / Townhouse on 0.00 Acres

Richford, Edmonton, AB

E'SCAPES: not just like any other Condo its WARM, LUXURIOUS, SERENE VIEWS, close to shopping, transportation and dining. Minutes away from the Anthony Henday, Gateway BLVD/ Calgary Trail, South common. Beautiful hardwood floors and lots of natural light invite you in to this 2 bedrooms and 2 full bathrooms. The master bedroom features a walk through and 3 pc ensuite attached to it. second bedroom gives you plenty of space and lots of natural light. This unit boasts an open floor plan with a chef's kitchen with a huge island which is perfect for cooking and entertaining. Unit features stacked washer and dryer. The living room opens to the generous size patio hooked up with Natural gas for BBQ that you and your partner will enjoy. Unit comes with 2 UNDERGROUND TITLED PARKING STALLS. Building has Air conditioning, social room, guest unit, gym, conference room, underground heated parking and has a lot of visitor parking available.