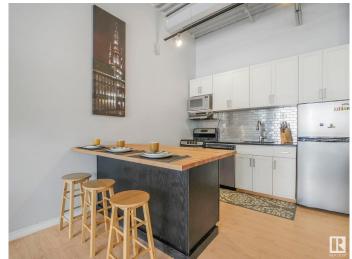

## \$224,000

1 Bedroom, 1.00 Bathroom, 587 sqft Condo / Townhouse on 0.00 Acres

Downtown (Edmonton), Edmonton, AB

Own the coolest place at Fifth Street Lofts! This top-floor, warehouse-style loft blends industrial charm with modern upgrades â€" soaring 11.5 ft ceilings, huge windows with city views, updated kitchen with stainless steel appliances and island, stylish bathroom, and in-suite laundry. Comes with a secured, energized parking stall and storage locker! Walk to Rogers Place, the Ice District, MacEwan, NorQuest, and more. Previously rented for \$1,995/month â€" a perfect turnkey investment or a sleek home base in the city. Heat and water included in condo fees.