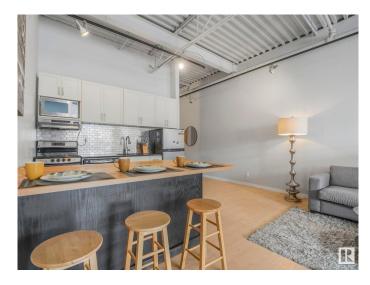

## \$224,000

1 Bedroom, 1.00 Bathroom, 587 sqft Condo / Townhouse on 0.00 Acres

Downtown (Edmonton), Edmonton, AB

Own the coolest place at Fifth Street Lofts! This top-floor, warehouse-style loft blends industrial charm with modern upgrades â€" soaring 11.5 ft ceilings, huge windows with city views, updated kitchen with stainless steel appliances and island, stylish bathroom, and in-suite laundry. Comes with a secured, energized parking stall and storage locker! Walk to Rogers Place, the Ice District, MacEwan, NorQuest, and more. Previously rented for \$1,995/month â€" a perfect turnkey investment or a sleek home base in the city. Heat and water included in condo fees.