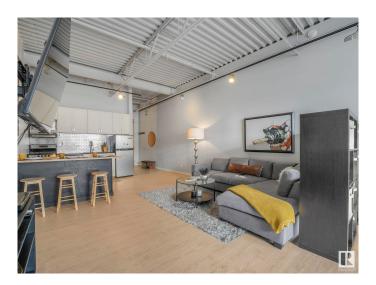

## \$224,000

1 Bedroom, 1.00 Bathroom, 587 sqft Condo / Townhouse on 0.00 Acres

Downtown (Edmonton), Edmonton, AB

Own the coolest place at Fifth Street Lofts! This top-floor, warehouse-style loft blends industrial charm with modern upgrades â€" soaring 11.5 ft ceilings, huge windows with city views, updated kitchen with stainless steel appliances and island, stylish bathroom, and in-suite laundry. Comes with a secured, energized parking stall and storage locker! Walk to Rogers Place, the Ice District, MacEwan, NorQuest, and more. Previously rented for \$1,995/month â€" a perfect turnkey investment or a sleek home base in the city. Heat and water included in condo fees.