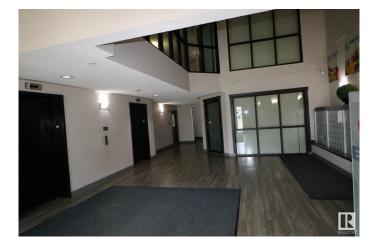

#### \$189,900

2 Bedroom, 2.00 Bathroom, 1,173 sqft Condo / Townhouse on 0.00 Acres

Clareview Town Centre, Edmonton, AB

Stunning 2 spacious bedrooms, 2 bathrooms condo unit in Clareview Junction. The primary bedroom boast dual closet one being a walk-through closet and a private ensuite, the second bedroom is perfect for guests, a home office, or growing families, open concept living area with superb size kitchen and dining area and patio door to concrete patio. Convenient in-suite laundry with generous storage space. One title energised parking stalls, heat and water included.Located close to retail shopping center(Superstore etc), the emergency Northeast hospital and to Anthony Henday, just steps from the Clareview LRT station and the bus terminal, ideal for student going to Nait or the University, or anyone that works downtown or doesn't drive. The complex also offers meeting/party room and has a sizable fitness room room with excellent equipment plus it is very close to Clareview Recreation Center, GoodLife Fitness. Wont last

## **Community Information**

| Address                                                             | 1118 330 Claireview Station Drive                                                                                                            |
|---------------------------------------------------------------------|----------------------------------------------------------------------------------------------------------------------------------------------|
| Area                                                                | Edmonton                                                                                                                                     |
| Subdivision                                                         | Clareview Town Centre                                                                                                                        |
| City                                                                | Edmonton                                                                                                                                     |
| County                                                              | ALBERTA                                                                                                                                      |
| Province                                                            | AB                                                                                                                                           |
| Postal Code                                                         | T5Y 0E6                                                                                                                                      |
| Amenities                                                           |                                                                                                                                              |
| Amenities                                                           | Exercise Room, Parking-Plug-Ins, Party Room                                                                                                  |
| Parking                                                             | Stall                                                                                                                                        |
| Interior                                                            |                                                                                                                                              |
| Interior Features                                                   | ensuite bathroom                                                                                                                             |
| Appliances                                                          | Dishwasher-Built-In, Dryer, Refrigerator, Stove-Electric, Washer, Window Coverings                                                           |
| Heating                                                             | Baseboard, Hot Water, Natural Gas                                                                                                            |
| # of Stories                                                        | 4                                                                                                                                            |
| Stories                                                             | 4                                                                                                                                            |
| Has Basement                                                        | Yes                                                                                                                                          |
| Basement                                                            | None, No Basement                                                                                                                            |
| Exterior                                                            |                                                                                                                                              |
| Exterior<br>Exterior Features<br>Roof<br>Construction<br>Foundation | Wood, Brick, Stucco, Vinyl<br>Public Transportation, Shopping Nearby<br>Asphalt Shingles<br>Wood, Brick, Stucco, Vinyl<br>Concrete Perimeter |